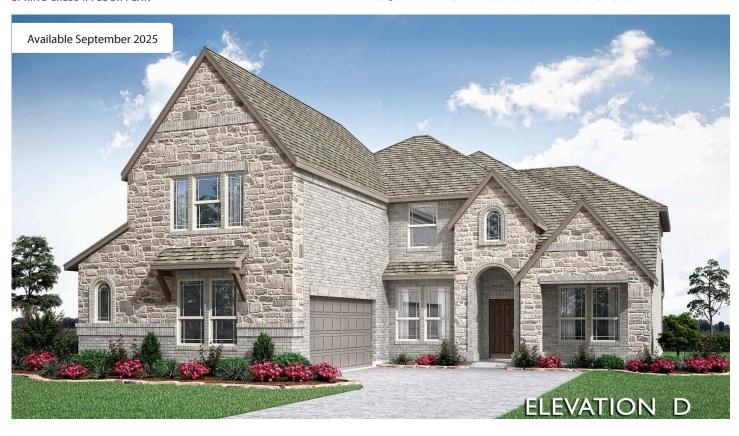

## COMMUNITY SALES MANAGER Sonia Phillips

CELL: (682) 318-4028 SALES OFFICE: (972) 775-4950

Spring Cress II by Bloomfield Homes offers a versatile open-concept layout with 6 bedrooms and 5 baths, perfectly designed for both comfort and entertaining. Thoughtfully placed on a quiet interior lot, this home exudes curb appeal with a stately brick and stone façade, stone-edged flower beds, and an impressive 8' Front Door that opens to refined interiors. Inside, the expansive layout is anchored by Level 2 Acme Tile flooring and a soaring Family Room with vaulted ceilings and a dramatic Tile-to-Ceiling Fireplace topped with a cedar mantel. The Deluxe Kitchen is a true showstopper, featuring cabinetry that extends to the ceiling with glass fronts and accent lighting, along with sleek Granite countertops, all-electric stainless steel appliances including a Double Oven, pot and pan drawers, and a striking wood vent hood—all designed to inspire culinary creativity. A walk-in pantry and large island connect effortlessly to the sunlit Breakfast Nook with a window seat, which opens to a Covered Patio for easy indoor-outdoor living. The Primary Suite offers a true retreat, while a secondary downstairs bedroom with its own ensuite provides ideal accommodations for guests or multi-generational living. The open metal railing staircase adds architectural interest and connects to a thoughtfully designed upstairs layout. Additional highlights include blinds throughout, a dedicated Study just off the entry, a functional mud room, backyard fencing, a full sprinkler system, and access to a neighborhood playground—blending elegance with everyday convenience. Stop by or call Bloomfield at Ridgepoint in Midlothian today!