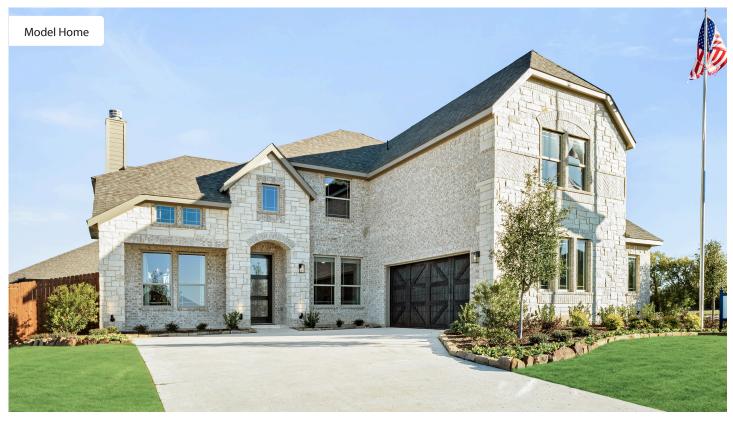

## 817 Rusty Run Drive

MIDLOTHIAN, TX 76065 RIDGEPOINT

SPRING CRESS II FLOOR PLAN

3695 SOUARE FEET

**4**BEDROOMS

3.5
BATHROOMS

2 CAR GARAGE

The Classic Series Spring Cress II floor plan is a two story home with four bedrooms, three and a half bathrooms, dining room, study, and two media rooms. Lots of flexibility with this floor plan that gives you the option for bedroom 5 with full bath at dining room and an optional bedroom 6 with full bath at the downstairs media room. There is also an optional mini garage in lieu of the dining room. Contact us or visit our model home for more information about this and other available plans.