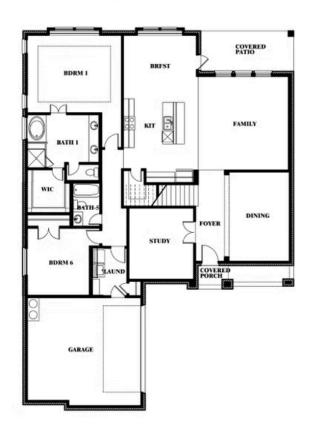

## 817 Rusty Run Drive

MIDLOTHIAN, TX 76065 RIDGEPOINT

SPRING CRESS II FLOOR PLAN

3695 SOUARE FEET

**4**BEDROOMS

3.5
BATHROOMS

2 CAR GARAGE

The Classic Series Spring Cress II floor plan is a two story home with four bedrooms, three and a half bathrooms, dining room, study, and two media rooms. Lots of flexibility with this floor plan that gives you the option for bedroom 5 with full bath at dining room and an optional bedroom 6 with full bath at the downstairs media room. There is also an optional mini garage in lieu of the dining room. Contact us or visit our model home for more information about this and other available plans.