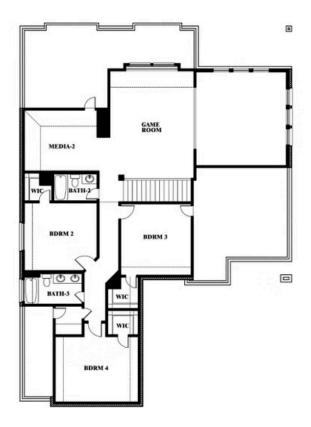

## 817 Rusty Run Drive

MIDLOTHIAN, TX 76065 RIDGEPOINT

SPRING CRESS II FLOOR PLAN

3695 SOUARE FEET

**4**BEDROOMS

3.5
BATHROOMS

2 CAR GARAGE

The Classic Series Spring Cress II floor plan is a two story home with four bedrooms, three and a half bathrooms, dining room, study, and two media rooms. Lots of flexibility with this floor plan that gives you the option for bedroom 5 with full bath at dining room and an optional bedroom 6 with full bath at the downstairs media room. There is also an optional mini garage in lieu of the dining room. Contact us or visit our model home for more information about this and other available plans.