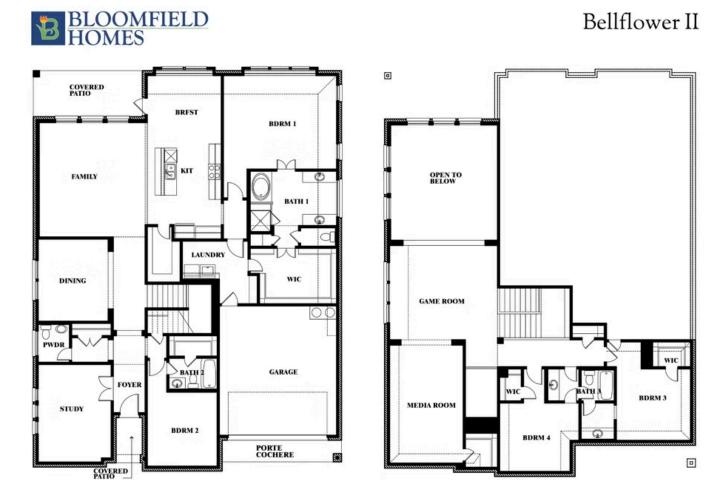

# **Bellflower II**

CLASSIC SERIES

#### THE GROVE

SELLING FROM VILLAGES OF WALNUT GROVE, MIDLOTHIAN, TX 76065

номез from \$572,990

3,774 4 SQUARE FEET BEDROOMS

**3.5** MS BATHROOMS **2** CAR GARAGE