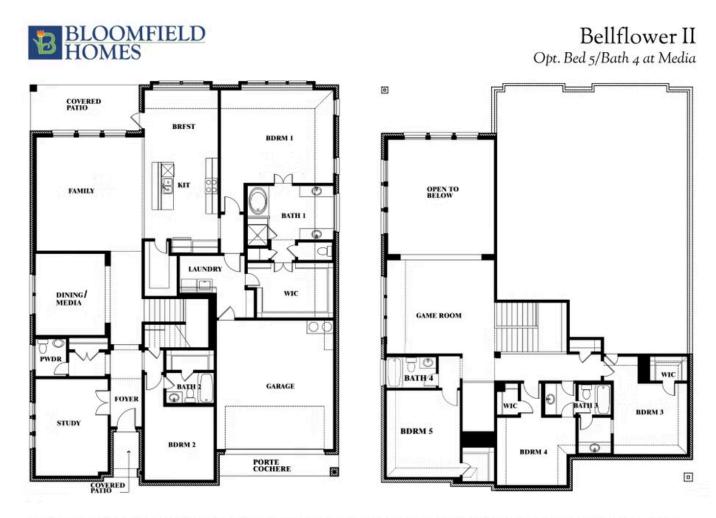

# **Bellflower II**

CLASSIC SERIES

#### THE GROVE

SELLING FROM VILLAGES OF WALNUT GROVE, MIDLOTHIAN, TX 76065

номез from \$572,990

3,774 4 SQUARE FEET BEDROOMS

**3.5** MS BATHROOMS **2** CAR GARAGE