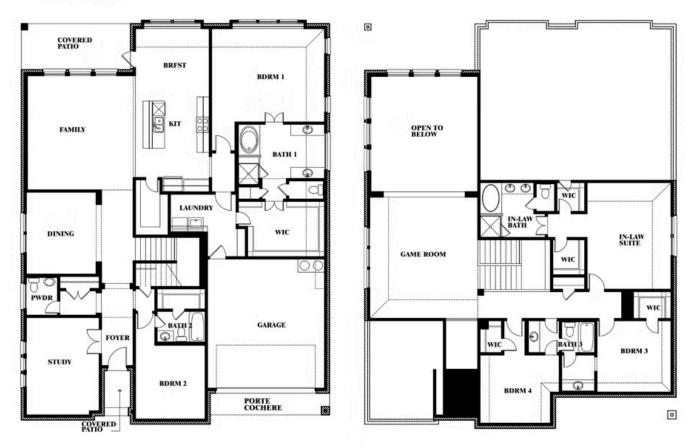

### **COMMUNITY SALES MANAGER**

Scott Silvis

CELL: (972) 822-5539 SALES OFFICE: (817) 783-2899

# **Bellflower III**

CLASSIC SERIES

THE GROVE

SELLING FROM VILLAGES OF WALNUT GROVE, MIDLOTHIAN, TX 76065

**HOMES FROM** 

\$599,990

**3,979** SOUARE FEET

**5**BEDROOMS

4.5
BATHROOMS

2

CAR GARAGE











#### **COMMUNITY SALES MANAGER**

Scott Silvis

CELL: (972) 822-5539 SALES OFFICE: (817) 783-2899

## **Bellflower III**

**BELLFLOWER III FLOOR PLAN** 

### **THE GROVE**

SELLING FROM VILLAGES OF WALNUT GROVE, MIDLOTHIAN, TX 76065



### Bellflower III



This brochure is for general informational purposes and is to be used as a guide only. Changes may be made during the development process and floorplans, dimensions, fixtures, fittings, finishes and specifications are subject to change without notice. Window placement, balcony configuration, wardrobe sizes and living areas may vary slightly within each plan type. EQUAL HOUSING OPPORTUNITY