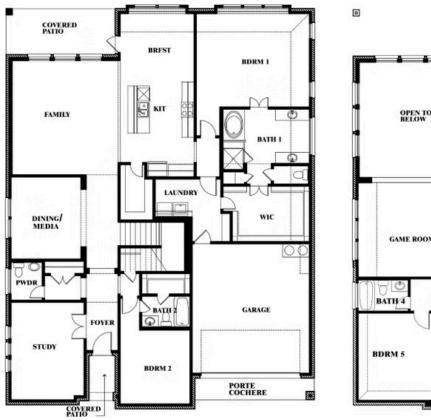

## **Bellflower IV**

### **THE GROVE**

SELLING FROM VILLAGES OF WALNUT GROVE, MIDLOTHIAN, TX 76065

Bellflower IV Opt. Bed 5 at Media

This brochure is for general informational purposes and is to be used as a guide only. Changes may be made during the development process and floorplans, dimensions, fixtures, fittings, finishes and specifications are subject to change without notice. Window placement, balcony configuration, wardrobe sizes and living areas may vary slightly within each plan type. EQUAL HOUSING OPPORTUNITY