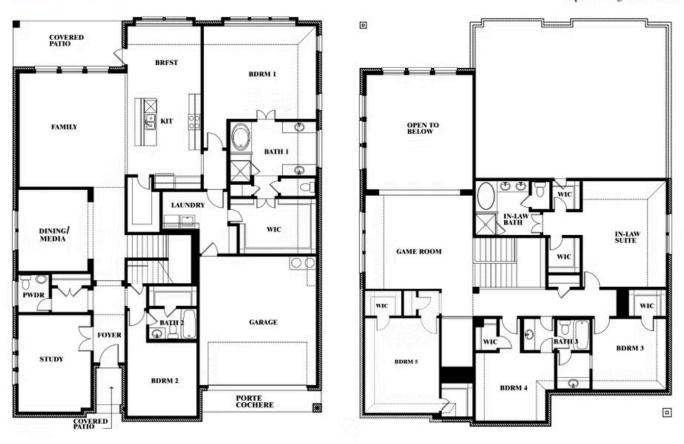

## **Bellflower IV**

#### **THE GROVE**

SELLING FROM VILLAGES OF WALNUT GROVE, MIDLOTHIAN, TX 76065

### Bellflower IV Opt. Bed 5/Bath 4 at Media

This brochure is for general informational purposes and is to be used as a guide only. Changes may be made during the development process and floorplans, dimensions, fixtures, fittings, finishes and specifications are subject to change without notice. Window placement, balcony configuration, wardrobe sizes and living areas may vary slightly within each plan type. EQUAL HOUSING OPPORTUNITY