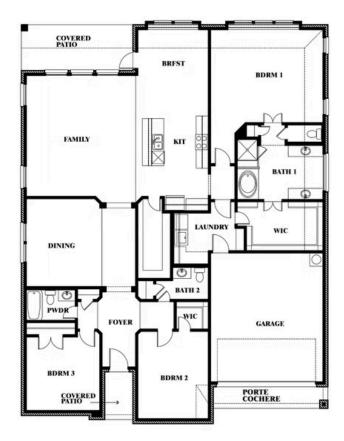

# **Caraway**

CLASSIC SERIES

THE GROVE

SELLING FROM VILLAGES OF WALNUT GROVE, MIDLOTHIAN, TX 76065

**HOMES FROM** 

\$468,990

**2,519** SOUARE FEET

**5** BEDROOMS 2.5
BATHROOMS

**2** CAR GARAGE