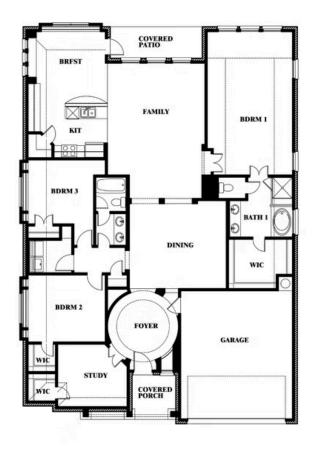

# Carolina

CLASSIC SERIES

THE GROVE

SELLING FROM VILLAGES OF WALNUT GROVE, MIDLOTHIAN, TX 76065

**HOMES FROM** 

\$444,990

**2,313** SOUARE FEET

BEDROOMS

2.0
BATHROOMS

2

CAR GARAGE

### **THE GROVE**

SELLING FROM VILLAGES OF WALNUT GROVE, MIDLOTHIAN, TX 76065