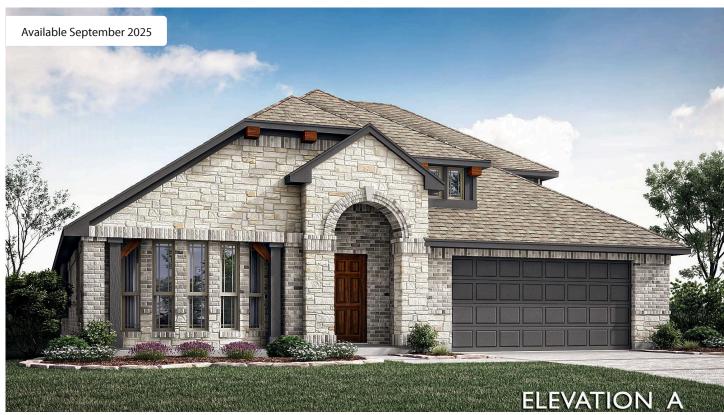

## 3402 Ridge Meadow Drive

MIDLOTHIAN, TX 76065

THE GROVE

HAWTHORNE II FLOOR PLAN

**PRICED AT** \$532,130 \$505,000

2752

3.0

2.5

BATHROOMS CAR GARAGE **SQUARE FEET** BEDROOMS

Bloomfield's Hawthorne II presents a 1.5-story masterpiece with an elegant brick and stone facade and rich cedar wood garage doors, all set on a desirable interior lot with a spacious 2.5-car garage. Step through the impressive front door into the artful octagonal entry, where a perfect work-from-home Study with dual doors awaits, complete with built-in blinds for added privacy. Lovely Ceramic Tile flooring extends throughout the main living areas, leading to a breathtaking open-concept space highlighted by soaring vaulted ceilings and a stunning cathedral ceiling in the Living Room. The Deluxe Kitchen is a chef's dream, boasting stunning counters, custom cabinetry, a wood vent hood, pot and pan drawers, a buffet at the Breakfast Nook, and a sizable walk-in pantry, all complemented by sleek, all-electric stainless steel appliances. The sunlit dining area features charming window seats, while a bay window in the Primary Suite's private sitting area enhances the tranquil ambiance. The ensuite bath showcases upgraded countertops and generous storage, completing the retreat. Upstairs, a fourth bedroom, a full bath, and a spacious Game Room provide additional entertainment space for guests or family. Located in The Grove in Midlothian, residents enjoy access to community amenities including a scenic park and a fun-filled playground—making this home as functional as it is beautiful.