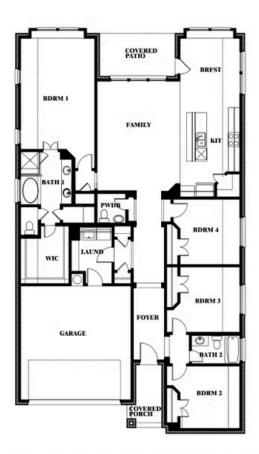

# Jasmine Jasmine Floor Plan

# THE GROVE

SELLING FROM VILLAGES OF WALNUT GROVE, MIDLOTHIAN, TX 76065

Jasmine

This brochure is for general informational purposes and is to be used as a guide only. Changes may be made during the development process and floorplans, dimensions, fixtures, fittings, finishes and specifications are subject to change without notice. Window placement, balcony configuration, wardrobe sizes and living areas may vary slightly within each plan type. EQUAL HOUSING OPPORTUNITY