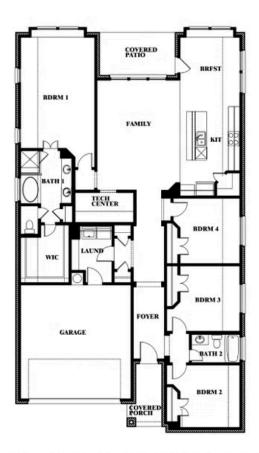

## THE GROVE

SELLING FROM VILLAGES OF WALNUT GROVE, MIDLOTHIAN, TX 76065

JASMINE FLOOR PLAN WITH OPTIONAL TECH CENTER

Jasmine Opt. Tech Center at Closet

This brochure is for general informational purposes and is to be used as a guide only. Changes may be made during the development process and floorplans, dimensions, fixtures, fittings, finishes and specifications are subject to change without notice. Window placement, balcony configuration, wardrobe sizes and living areas may vary slightly within each plan type. EQUAL HOUSING OPPORTUNITY