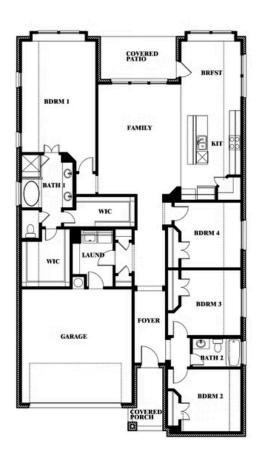

# Jasmine Jasmine Floor Plan

# THE GROVE

SELLING FROM VILLAGES OF WALNUT GROVE, MIDLOTHIAN, TX 76065

Jasmine

This brochure is for general informational purposes and is to be used as a guide only. Changes may be made during the development process and floorplans, dimensions, fixtures, fittings, finishes and specifications are subject to change without notice. Window placement, balcony configuration, wardrobe sizes and living areas may vary slightly within each plan type. EQUAL HOUSING OPPORTUNITY