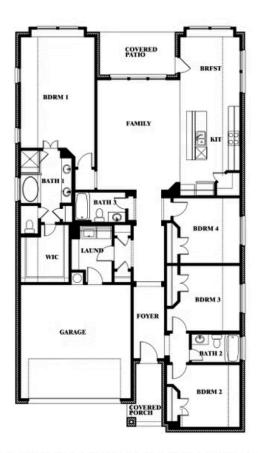

## THE GROVE

SELLING FROM VILLAGES OF WALNUT GROVE, MIDLOTHIAN, TX 76065

**JASMINE FLOOR PLAN WITH OPTIONAL BATH 3** 

Jasmine Opt. Bath 3 at Closet

This brochure is for general informational purposes and is to be used as a guide only. Changes may be made during the development process and floorplans, dimensions, fixtures, fittings, finishes and specifications are subject to change without notice. Window placement, balcony configuration, wardrobe sizes and living areas may vary slightly within each plan type. EQUAL HOUSING OPPORTUNITY