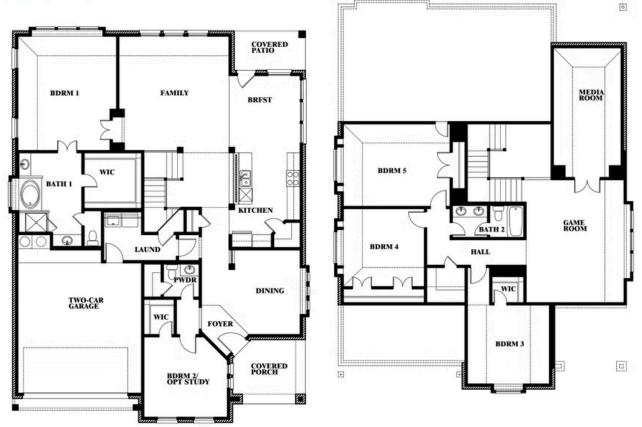

#### **COMMUNITY SALES MANAGER**

**Scott Silvis** 

CELL: (972) 822-5539 SALES OFFICE: (817) 783-2899

# Magnolia II

CLASSIC SERIES

THE GROVE

SELLING FROM VILLAGES OF WALNUT GROVE, MIDLOTHIAN, TX 76065

**HOMES FROM** 

\$524,990

3,430 SOUARE FEET

4 BEDROOMS 2.5
BATHROOMS

**2** CAR GARAGE













### **COMMUNITY SALES MANAGER**

Scott Silvis

CELL: (972) 822-5539 SALES OFFICE: (817) 783-2899

# **Magnolia II**

**MAGNOLIA II FLOOR PLAN** 

#### **THE GROVE**

SELLING FROM VILLAGES OF WALNUT GROVE, MIDLOTHIAN, TX 76065



## Magnolia II



This brochure is for general informational purposes and is to be used as a guide only. Changes may be made during the development process and floorplans, dimensions, fixtures, fittings, finishes and specifications are subject to change without notice. Window placement, balcony configuration, wardrobe sizes and living areas may vary slightly within each plan type. EQUAL HOUSING OPPORTUNITY