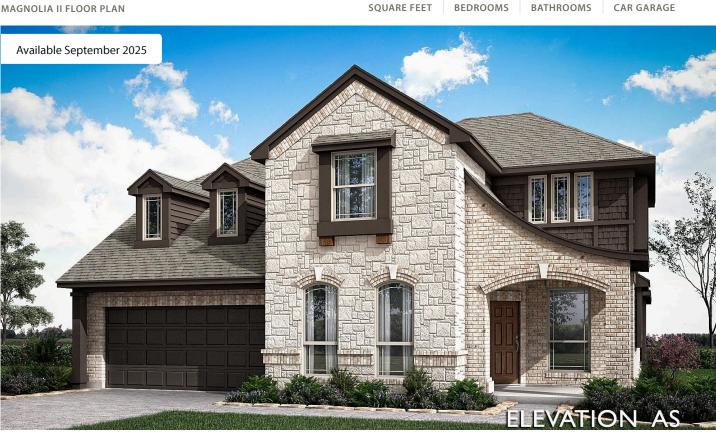

## THE GROVE

PRICED AT

3430

\$640,315 **\$535,000** 

5

Bloomfield's Magnolia II is a stunning and thoughtfully designed two-story home situated on a desirable interior lot, blending beauty and functionality with exceptional craftsmanship across 5 bedrooms and 4 baths. The 8' Mahogany Front Door makes a bold first impression, complemented by a charming Cedar Garage Door and an elegant brick and stone façade that elevate curb appeal. Inside, the open-concept layout is ideal for both entertaining and everyday living, enhanced by refined Tile floors and a host of stylish upgrades throughout. A Formal Dining area and dedicated Media Room provide versatility for gatherings and relaxation alike. The Gourmet Deluxe Kitchen shines with pot and pan drawers, a custom wood vent hood, all-electric stainless steel appliances, and an abundance of Quartz and Granite adorning the counters in both the kitchen and baths. A striking Stone-to-Ceiling Fireplace with a cedar mantel anchors the inclusive Family Room, creating a cozy yet sophisticated atmosphere that feels both welcoming and elevated. Professional landscaping and 2-inch faux wood blinds throughout complete the home, offering both comfort and privacy in this beautifully appointed residence. Contact Bloomfield at The Grove for more details!