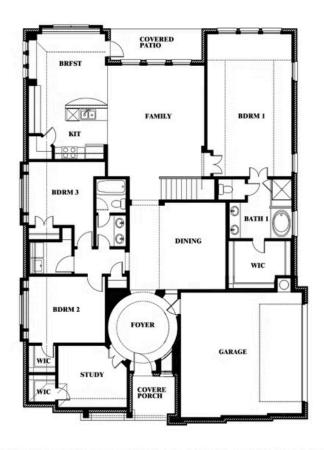

Features 4 bedrooms, 3 baths, a Study with glass French doors, an open Family Room and Kitchen, a Game Room, a Media Room, and a 2.5-car garage with a cedar door. Step into elegance with a Formal Dining Room, a cozy Family room enhanced by Stone-to-Ceiling Fireplace; and an Extended Covered Rear Patio overlooking a large, fully sodded yard with a sprinkler system and privacy-fenced yard. Deluxe Kitchen has a walk-in pantry, buffet, quartz countertops, and under-cabinet lighting. The spacious Primary Suite retreat is just for you with a sitting area and an ensuite bath that includes a shower and a soaking tub. 2 additional bedrooms share a full bath across the home. Upstairs discover the Game Room, Media Room with Surround Sound, Tech Center, and a large bedroom sharing a bath with the Game Room. Upgrades like blinds, gutters, and MORE included! Perfectly positioned on a corner homesite. Contact Bloomfield at The Grove today!