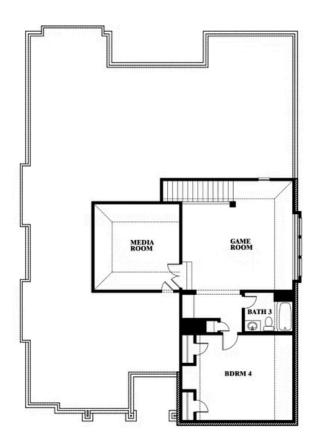

Features 4 bedrooms, 3 baths, a Study with glass French doors, an open Family Room and Kitchen, a Game Room, a Media Room, and a 2.5-car garage with a cedar door. Step into elegance with a Formal Dining Room, a cozy Family room enhanced by Stone-to-Ceiling Fireplace; and an Extended Covered Rear Patio overlooking a large, fully sodded yard with a sprinkler system and privacy-fenced yard. Deluxe Kitchen has a walk-in pantry, buffet, quartz countertops, and under-cabinet lighting. The spacious Primary Suite retreat is just for you with a sitting area and an ensuite bath that includes a shower and a soaking tub. 2 additional bedrooms share a full bath across the home. Upstairs discover the Game Room, Media Room with Surround Sound, Tech Center, and a large bedroom sharing a bath with the Game Room. Upgrades like blinds, gutters, and MORE included! Perfectly positioned on a corner homesite. Contact Bloomfield at The Grove today!