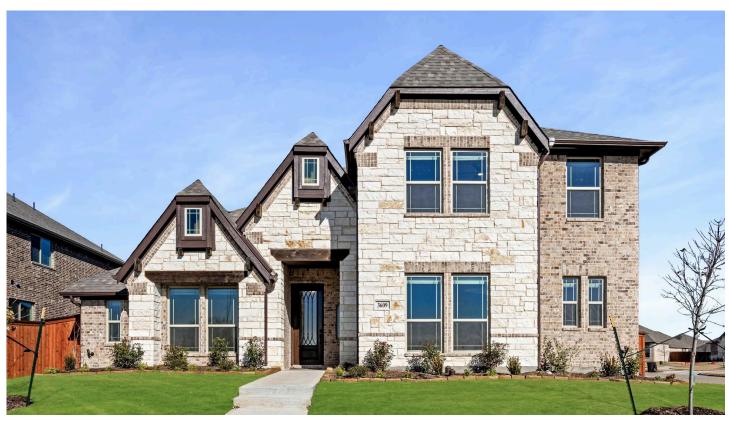

## 3609 Ridge Meadow Drive

MIDLOTHIAN, TX 76065 THE GROVE

CAROLINA IV SIDE ENTRY FLOOR PLAN

PRICED AT \$515,341 \$533,000

3435 SQUARE FEET

**4**BEDROOMS

3.0 BATHROOMS

2.5
CAR GARAGE

Features 4 bedrooms, 3 baths, a Study with glass French doors, an open Family Room and Kitchen, a Game Room, a Media Room, and a 2.5-car garage with a cedar door. Step into elegance with a Formal Dining Room, a cozy Family room enhanced by Stone-to-Ceiling Fireplace; and an Extended Covered Rear Patio overlooking a large, fully sodded yard with a sprinkler system and privacy-fenced yard. Deluxe Kitchen has a walk-in pantry, buffet, quartz countertops, and under-cabinet lighting. The spacious Primary Suite retreat is just for you with a sitting area and an ensuite bath that includes a shower and a soaking tub. 2 additional bedrooms share a full bath across the home. Upstairs discover the Game Room, Media Room with Surround Sound, Tech Center, and a large bedroom sharing a bath with the Game Room. Upgrades like blinds, gutters, and MORE included! Perfectly positioned on a corner homesite. Contact Bloomfield at The Grove today!