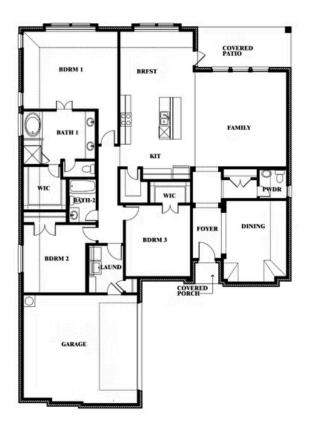

# **Rockcress**

CLASSIC SERIES

**THE GROVE** 

SELLING FROM VILLAGES OF WALNUT GROVE, MIDLOTHIAN, TX 76065

**HOMES FROM** 

\$443,990

2,250 SOUARE FEET

BEDROOMS

2.5
BATHROOMS

2

CAR GARAGE