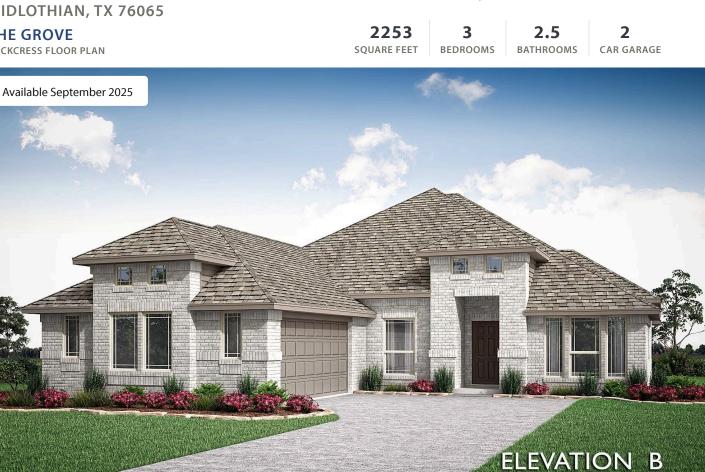

## THE GROVE

ROCKCRESS FLOOR PLAN

PRICED AT

\$505,917 **\$449,000** 

Introducing the Rockcress floor plan by Bloomfield, a luxurious single-story home situated on a generously sized interior lot, boasting 3 bedrooms, 2.5 baths, and a Study with double glass French doors for a refined yet functional workspace. This elegant residence showcases stunning upgraded guartz countertops in the kitchen and baths, paired with pendant lighting above the island, under-cabinet lights, and a sleek single bowl sink that elevates the Deluxe Kitchen's clean, modern aesthetic. Crafted with both comfort and style in mind, the home features rich wood flooring in the main living areas, durable wood-look tile in select spaces, and tile flooring throughout all bathrooms and the utility room for easy maintenance. A cozy Stone-to-Mantel Fireplace with a cedar mantel anchors the living area, adding warmth and architectural charm. Thoughtful additions like 2-inch blinds, gutters, and an 8' front door add both function and sophistication. Enjoy effortless indoor-outdoor living with an extended back patio, ideal for entertaining or quiet evenings at home. A J-swing driveway enhances curb appeal, while the all-brick elevation and cedar-adorned 2-car garage complete the look of timeless quality. Discover more by visiting our model home at The Grove today!