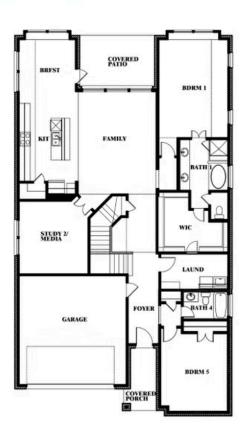

# ROSE FLOOR PLAN WITH OPTIONAL BED & BATH AT STUDY

### **THE GROVE**

SELLING FROM VILLAGES OF WALNUT GROVE, MIDLOTHIAN, TX 76065

Rose
Opt. Bed & Bath at Study

This brochure is for general informational purposes and is to be used as a guide only. Changes may be made during the development process and floorplans, dimensions, fixtures, fittings, finishes and specifications are subject to change without notice. Window placement, balcony configuration, wardrobe sizes and living areas may vary slightly within each plan type. EQUAL HOUSING OPPORTUNITY