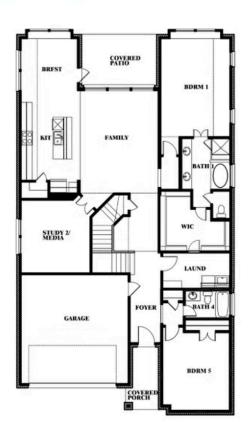

### ROSE III FLOOR PLAN WITH OPTIONAL BED & BATH AT STUDY

#### **THE GROVE**

SELLING FROM VILLAGES OF WALNUT GROVE, MIDLOTHIAN, TX 76065

Rose III Opt. Bed & Bath at Study

This brochure is for general informational purposes and is to be used as a guide only. Changes may be made during the development process and floorplans, dimensions, fixtures, fittings, finishes and specifications are subject to change without notice. Window placement, balcony configuration, wardrobe sizes and living areas may vary slightly within each plan type. EQUAL HOUSING OPPORTUNITY