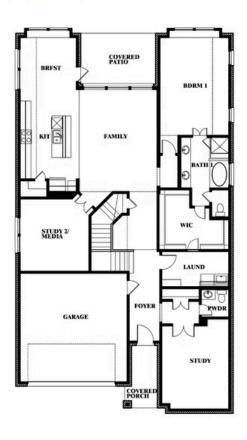

#### **COMMUNITY SALES MANAGER**

**Scott Silvis** 

CELL: (972) 822-5539 SALES OFFICE: (817) 783-2899

# **Rose III**

CLASSIC SERIES

THE GROVE

SELLING FROM VILLAGES OF WALNUT GROVE, MIDLOTHIAN, TX 76065

**HOMES FROM** 

\$542,990

**3,557** SOUARE FEET

**5**BEDROOMS

3.5
BATHROOMS

**2** CAR GARAGE













#### **COMMUNITY SALES MANAGER**

Scott Silvis

CELL: (972) 822-5539 SALES OFFICE: (817) 783-2899

## **Rose III**

ROSE III FLOOR PLAN

#### **THE GROVE**

SELLING FROM VILLAGES OF WALNUT GROVE, MIDLOTHIAN, TX 76065









This brochure is for general informational purposes and is to be used as a guide only. Changes may be made during the development process and floorplans, dimensions, fixtures, fittings, finishes and specifications are subject to change without notice. Window placement, balcony configuration, wardrobe sizes and living areas may vary slightly within each plan type. EQUAL HOUSING OPPORTUNITY







#### **COMMUNITY SALES MANAGER**

Scott Silvis

CELL: (972) 822-5539 SALES OFFICE: (817) 783-2899

# **Rose III**

### ROSE III FLOOR PLAN WITH OPTIONAL BED & BATH AT STUDY

#### **THE GROVE**

SELLING FROM VILLAGES OF WALNUT GROVE, MIDLOTHIAN, TX 76065





Rose III Opt. Bed & Bath at Study



This brochure is for general informational purposes and is to be used as a guide only. Changes may be