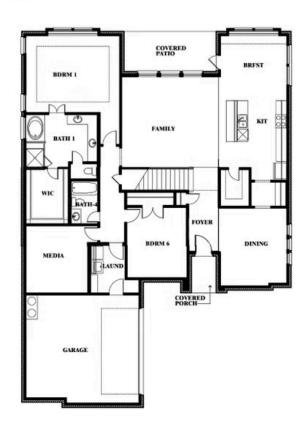

# Seaberry

#### **THE GROVE**

SELLING FROM VILLAGES OF WALNUT GROVE, MIDLOTHIAN, TX 76065

Seaberry Opt. Bed 5 at Media