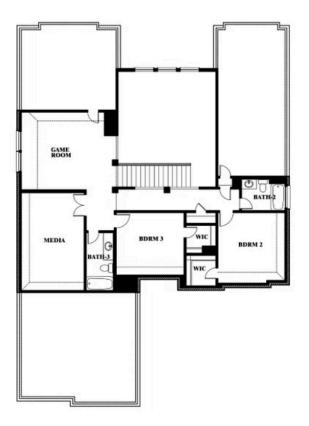

# **Seaberry II**

CLASSIC SERIES

THE GROVE

SELLING FROM VILLAGES OF WALNUT GROVE, MIDLOTHIAN, TX 76065

**HOMES FROM** 

\$548,990

**3,478** SOUARE FEET

BEDROOMS

3.5
BATHROOMS

2

CAR GARAGE

Scott Silvis

CELL: (972) 822-5539 SALES OFFICE: (817) 783-2899

### Seaberry II

#### **THE GROVE**

SELLING FROM VILLAGES OF WALNUT GROVE, MIDLOTHIAN, TX 76065

### Seaberry II

Scott Silvis

CELL: (972) 822-5539 SALES OFFICE: (817) 783-2899

#### **THE GROVE**

SELLING FROM VILLAGES OF WALNUT GROVE, MIDLOTHIAN, TX 76065

Seaberry II Opt. Bed 5 at Media

Scott Silvis

CELL: (972) 822-5539 SALES OFFICE: (817) 783-2899

#### **THE GROVE**

SELLING FROM VILLAGES OF WALNUT GROVE, MIDLOTHIAN, TX 76065

Seaberry II Opt. Bed 6 at Study

Scott Silvis

CELL: (972) 822-5539 SALES OFFICE: (817) 783-2899

## **Seaberry II**

#### **THE GROVE**

SELLING FROM VILLAGES OF WALNUT GROVE, MIDLOTHIAN, TX 76065

Seaberry II Opt. Mini Garage at Dining