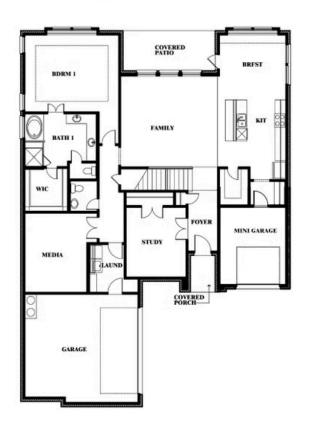

# **Seaberry II**

CLASSIC SERIES

THE GROVE

SELLING FROM VILLAGES OF WALNUT GROVE, MIDLOTHIAN, TX 76065

**HOMES FROM** 

\$548,990

**3,478** SOUARE FEET

BEDROOMS

3.5
BATHROOMS

2

CAR GARAGE

Scott Silvis

CELL: (972) 822-5539 SALES OFFICE: (817) 783-2899

### Seaberry II

#### **THE GROVE**

SELLING FROM VILLAGES OF WALNUT GROVE, MIDLOTHIAN, TX 76065

### Seaberry II

Scott Silvis

CELL: (972) 822-5539 SALES OFFICE: (817) 783-2899

#### **THE GROVE**

SELLING FROM VILLAGES OF WALNUT GROVE, MIDLOTHIAN, TX 76065

Seaberry II Opt. Bed 5 at Media

Scott Silvis

CELL: (972) 822-5539 SALES OFFICE: (817) 783-2899

#### **THE GROVE**

SELLING FROM VILLAGES OF WALNUT GROVE, MIDLOTHIAN, TX 76065

Seaberry II Opt. Bed 6 at Study

Scott Silvis

CELL: (972) 822-5539 SALES OFFICE: (817) 783-2899

## **Seaberry II**

#### **THE GROVE**

SELLING FROM VILLAGES OF WALNUT GROVE, MIDLOTHIAN, TX 76065

Seaberry II Opt. Mini Garage at Dining