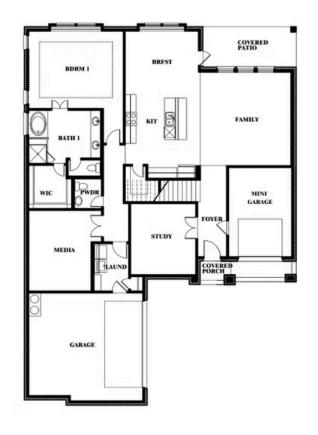

### BLOOMFIELD HOMES

Spring Cress Opt. Mini Garage at Dining

This brochure is for general informational purposes and is to be used as a guide only. Changes may be made during the development process and floorplans, dimensions, fixtures, fittings, finishes and specifications are subject to change without notice. Window placement, balcony configuration, wardrobe sizes and living areas may vary slightly within each plan type. EQUAL HOUSING OPPORTUNITY