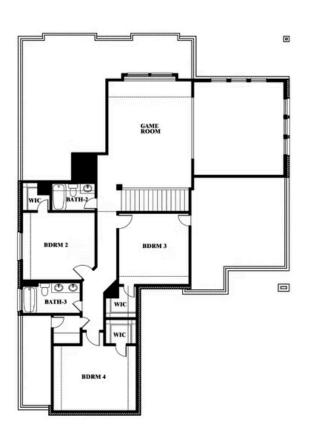

### **Spring Cress**

#### BLOOMFIELD HOMES

Spring Cress Opt. Bed 6 & Bath 5 at Media

This brochure is for general informational purposes and is to be used as a guide only. Changes may be made during the development process and floorplans, dimensions, fixtures, fittings, finishes and specifications are subject to change without notice. Window placement, balcony configuration, wardrobe sizes and living areas may vary slightly within each plan type. EQUAL HOUSING OPPORTUNITY