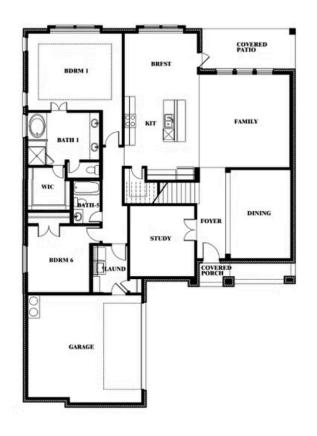

#### BLOOMFIELD HOMES

This brochure is for general informational purposes and is to be used as a guide only. Changes may be made during the development process and floorplans, dimensions, fixtures, fittings, finishes and specifications are subject to change without notice. Window placement, balcony configuration, wardrobe sizes and living areas may vary slightly within each plan type. EQUAL HOUSING OPPORTUNITY

#### BLOOMFIELD HOMES

Spring Cress Opt. Bed 6 & Bath 5 at Media

This brochure is for general informational purposes and is to be used as a guide only. Changes may be made during the development process and floorplans, dimensions, fixtures, fittings, finishes and specifications are subject to change without notice. Window placement, balcony configuration, wardrobe sizes and living areas may vary slightly within each plan type. EQUAL HOUSING OPPORTUNITY