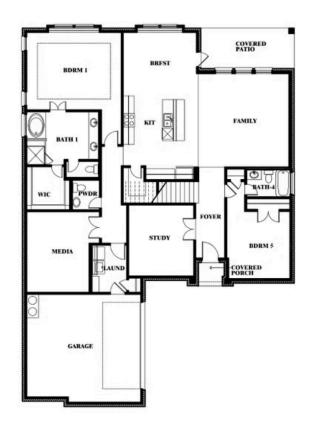

# **Spring Cress**

### BLOOMFIELD HOMES

Spring Cress Opt. Bed 5 & Bath 4 at Dining

This brochure is for general informational purposes and is to be used as a guide only. Changes may be made during the development process and floorplans, dimensions, fixtures, fittings, finishes and specifications are subject to change without notice. Window placement, balcony configuration, wardrobe sizes and living areas may vary slightly within each plan type. EQUAL HOUSING OPPORTUNITY