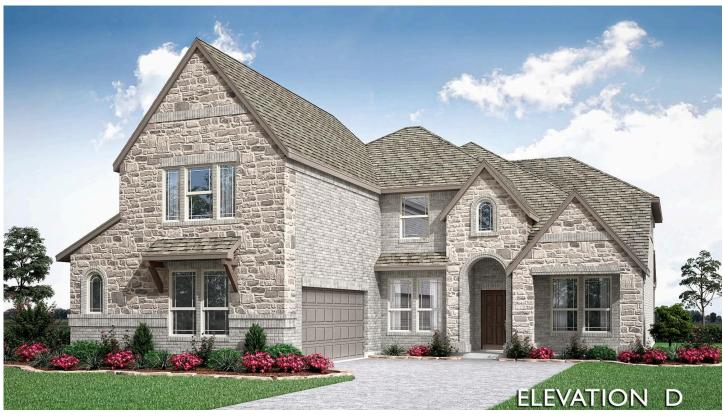

## 3602 Bancroft Drive

MIDLOTHIAN, TX 76065
THE GROVE

SPRING CRESS II FLOOR PLAN

PRICED AT \$559,000

3696 SOUARE FEET

**5** BEDROOMS 4.0
BATHROOMS

**2** CAR GARAGE

Welcome to your stunning new home! This Spring Cress II plan by Bloomfield is a spacious two-story residence, set on a generous 10,038 SF interior lot, that effortlessly combines style and functionality. The inviting J-swing driveway leads to a thoughtfully designed interior, where modern living meets timeless elegance. At the heart of the home, the Deluxe Kitchen impresses with custom cabinetry, sleek quartz countertops, and a single-bowl sink, complemented by granite accents found throughout the home. A large center island overlooks the open-concept family room, enhanced by a dramatic Stone-to-Ceiling fireplace with a cedar mantel, creating a warm and sophisticated focal point. The space flows seamlessly into the breakfast nook, where blinds frame a charming window seat and double doors open to the covered patio, ideal for indoor-outdoor entertaining. Practical touches such as gutters, double floodlights at the rear soffit corners, and striking front elevation uplights add both convenience and curb appeal, while the 8' front door makes a bold statement. Upstairs, the media room is pre-wired for surround sound, and additional bedrooms ensure ample space for everyone. Nestled in a sought-after community, this home truly offers the best in modern living—don't miss your chance to see it! Visit The Grove today!