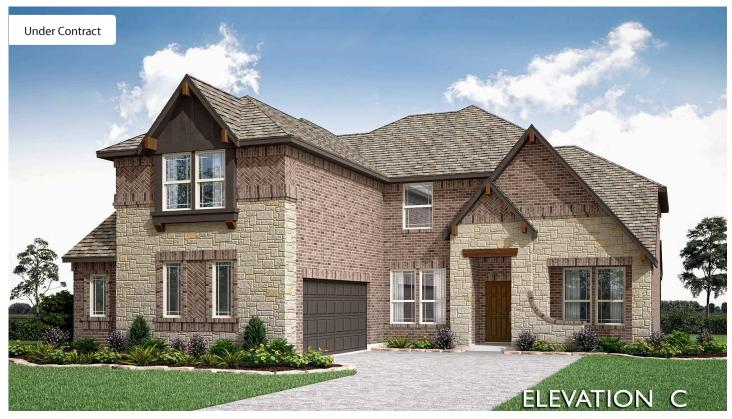

## 3613 Bancroft Drive

MIDLOTHIAN, TX 76065
THE GROVE

SPRING CRESS II FLOOR PLAN

PRICED AT \$629,375 \$569,000

3696 SOUARE FEET

BEDROOMS

4.0
BATHROOMS

**2** CAR GARAGE

The Spring Cress II by Bloomfield exudes luxury with a brick and stone facade enhanced by dramatic uplights and an upgraded front door, creating a truly striking first impression on a desirable interior lot. This expansive two-story home offers 5 spacious bedrooms and 4 baths, including a well-appointed Primary Suite and a guest room conveniently located downstairs. A swing garage adds both curb appeal and functionality, complete with a dedicated freezer plug, while gutters and blinds offer added convenience. Inside, Wood flooring flows seamlessly throughout the main living areas, elevating the home's modern style and complementing the Stone-to-Ceiling Fireplace that anchors the open-concept Family Room. The Deluxe Kitchen is a chef's dream, featuring Quartz countertops in both the kitchen and baths, upgraded backsplash, undercabinet lighting, pot and pan drawers, a custom wood vent hood above the electric cooktop, and all-electric stainless steel appliances, with a generously sized pantry providing ample storage. A private Study enclosed with elegant glass French doors offers a quiet workspace, while a built-in mud bench and utility cabinets in the mud room add everyday functionality. Open railing at the Family Room overlook and staircase brings architectural flair and openness to the layout, while the upstairs Media Room and adjacent Game Room provide dedicated spaces for entertainment. Outdoors, enjoy the extended patio with rear double flood lights for evening ambiance, making this home as functional as it is beautiful. Visit or call Bloomfield today!