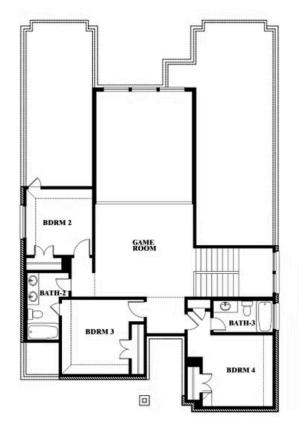

#### **VIOLET III FLOOR PLAN WITH BEDROOM AT STUDY**

Violet III Opt. Bed 5 & Bath 4 at Study

This brochure is for general informational purposes and is to be used as a guide only. Changes may be made during the development process and floorplans, dimensions, fixtures, fittings, finishes and specifications are subject to change without notice. Window placement, balcony configuration, wardrobe sizes and living areas may vary slightly within each plan type. EQUAL HOUSING OPPORTUNITY