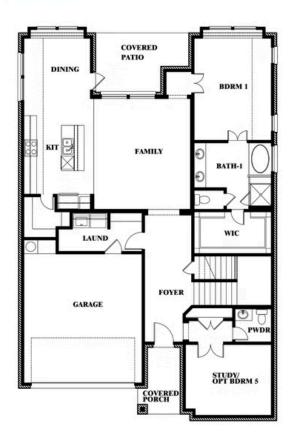

## **COMMUNITY SALES MANAGER**

**Scott Silvis** 

CELL: (972) 822-5539 SALES OFFICE: (817) 783-2899

# **Violet III**

CLASSIC SERIES

**THE GROVE** 

SELLING FROM VILLAGES OF WALNUT GROVE, MIDLOTHIAN, TX 76065

**HOMES FROM** 

\$495,990

**2,628** SOUARE FEET

4 BEDROOMS 3.5
BATHROOMS

2















## **COMMUNITY SALES MANAGER**

**Scott Silvis** 

CELL: (972) 822-5539 SALES OFFICE: (817) 783-2899

## Violet III VIOLET III FLOOR PLAN

## **THE GROVE**

SELLING FROM VILLAGES OF WALNUT GROVE, MIDLOTHIAN, TX 76065



## Violet III





This brochure is for general informational purposes and is to be used as a guide only. Changes may be made during the development process and floorplans, dimensions, fixtures, fittings, finishes and specifications are subject to change without notice. Window placement, balcony configuration, wardrobe sizes and living areas may vary slightly within each plan type. EQUAL HOUSING OPPORTUNITY







## **COMMUNITY SALES MANAGER**

Scott Silvis

CELL: (972) 822-5539 SALES OFFICE: (817) 783-2899

## **Violet III**

## **THE GROVE**

SELLING FROM VILLAGES OF WALNUT GROVE, MIDLOTHIAN, TX 76065

#### **VIOLET III FLOOR PLAN WITH BEDROOM AT STUDY**



Violet III Opt. Bed 5 & Bath 4 at Study





This brochure is for general informational purposes and is to be used as a guide only. Changes may be