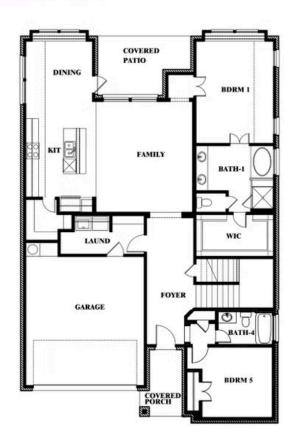

#### **VIOLET III FLOOR PLAN WITH BEDROOM AT STUDY**

Violet III Opt. Bed 5 & Bath 4 at Study

This brochure is for general informational purposes and is to be used as a guide only. Changes may be made during the development process and floorplans, dimensions, fixtures, fittings, finishes and specifications are subject to change without notice. Window placement, balcony configuration, wardrobe sizes and living areas may vary slightly within each plan type. EQUAL HOUSING OPPORTUNITY