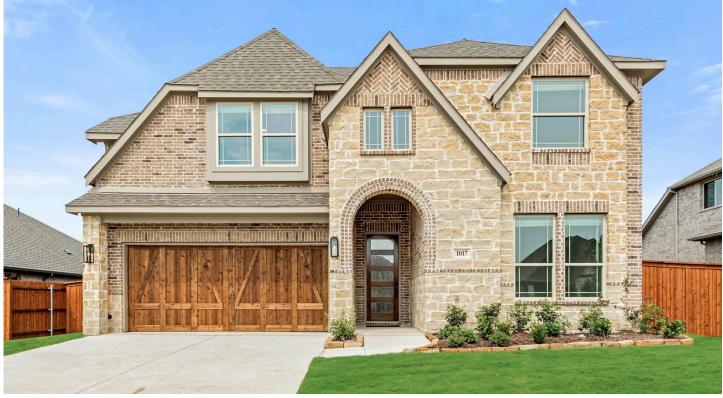

## 1017 Summer Grove Drive

## PRICED AT \$577,365 **\$489,000**

MIDLOTHIAN, TX 76065

THE GROVE VIOLET IV FLOOR PLAN

Introducing Bloomfield's Violet IV, this magnificent floor plan boasts 4 bedrooms, 3.5 baths, a Study adorned with French doors, a Media Room featuring 5.1 surround sound, and a Game Room for endless entertainment possibilities. As you step through the entrance, you're greeted by lofty ceilings and an open-concept design connecting the Family and Kitchen areas offering a breathtaking view from the two-story overlook at the Game Room above. The living space has a Stone-to-Ceiling Fireplace, and windows fill the room with natural light that dances off beautiful wood flooring. Indulge in a Deluxe Kitchen with upgraded backsplash, built-in SS appliances, and luxurious Quartz countertops. Retreat to the Primary Suite and luxuriate in a spa-like bath featuring an enlarged shower and a spacious walk-in closet. Exterior upgrades like cedar garage doors, gutters, and an inviting 8' front door elevate the home's curb appeal, while blinds provide unmatched privacy and tranquility. Visit Bloomfield at The Grove today!