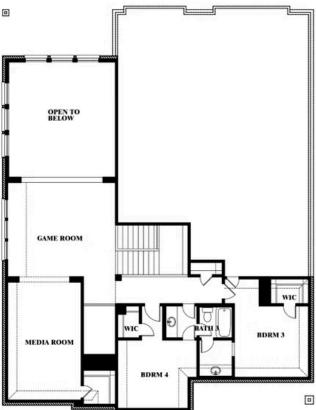

## **Bellflower II**

### **VILLAGES OF WALNUT GROVE**

1205 TERRAIN ROAD, MIDLOTHIAN, TX 76065

### Bellflower II Opt. Bed 5 at Media

This brochure is for general informational purposes and is to be used as a guide only. Changes may be made during the development process and floorplans, dimensions, fixtures, fittings, finishes and specifications are subject to change without notice. Window placement, balcony configuration, wardrobe sizes and living areas may vary slightly within each plan type. EQUAL HOUSING OPPORTUNITY