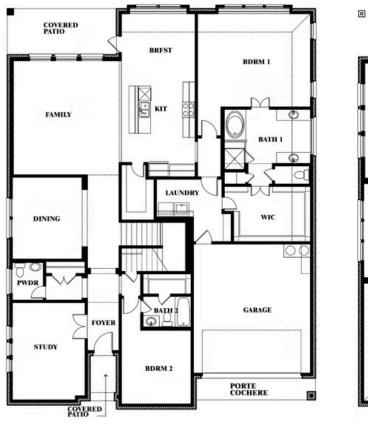

## **Bellflower II**

### **VILLAGES OF WALNUT GROVE**

1205 TERRAIN ROAD, MIDLOTHIAN, TX 76065

### Bellflower II

This brochure is for general informational purposes and is to be used as a guide only. Changes may be made during the development process and floorplans, dimensions, fixtures, fittings, finishes and specifications are subject to change without notice. Window placement, balcony configuration, wardrobe sizes and living areas may vary slightly within each plan type. EQUAL HOUSING OPPORTUNITY