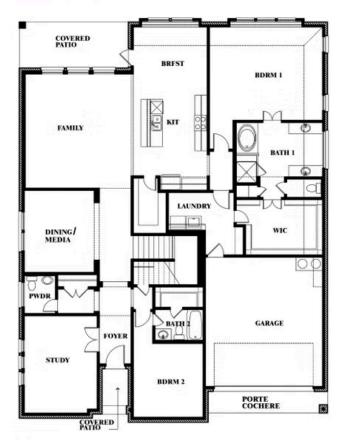

## **Bellflower II**

### **VILLAGES OF WALNUT GROVE**

1205 TERRAIN ROAD, MIDLOTHIAN, TX 76065

### Bellflower II Opt. Bed 5/Bath 4 at Media

This brochure is for general informational purposes and is to be used as a guide only. Changes may be made during the development process and floorplans, dimensions, fixtures, fittings, finishes and specifications are subject to change without notice. Window placement, balcony configuration, wardrobe sizes and living areas may vary slightly within each plan type. EQUAL HOUSING OPPORTUNITY