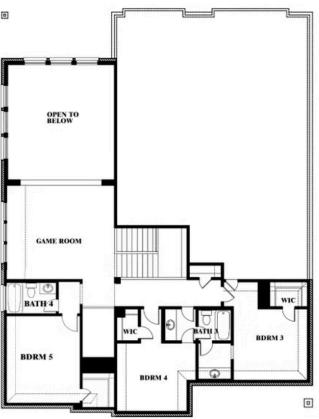

# 1205 Terrain Rd

MIDLOTHIAN, TX 76065
VILLAGES OF WALNUT GROVE

BELLFLOWER II FLOOR PLAN

3774 SOUARE FEET

**5** BEDROOMS **4.5**BATHROOMS

**Z**CAR GARAGE

A two-story floor plan with four bedrooms, three and a half bathrooms, dining room, game room, media room and a study. Optional configurations include a media room in lieu of the dining room or an optional Bedroom 5 with or without a full bathroom in lieu of an upstairs media room.

### Bellflower II Opt. Bed 5/Bath 4 at Media

This brochure is for general informational purposes and is to be used as a guide only. Changes may be made during the development process and floorplans, dimensions, fixtures, fittings, finishes and specifications are subject to change without notice. Window placement, balcony configuration, wardrobe sizes and living areas may vary slightly within each plan type. EQUAL HOUSING OPPORTUNITY