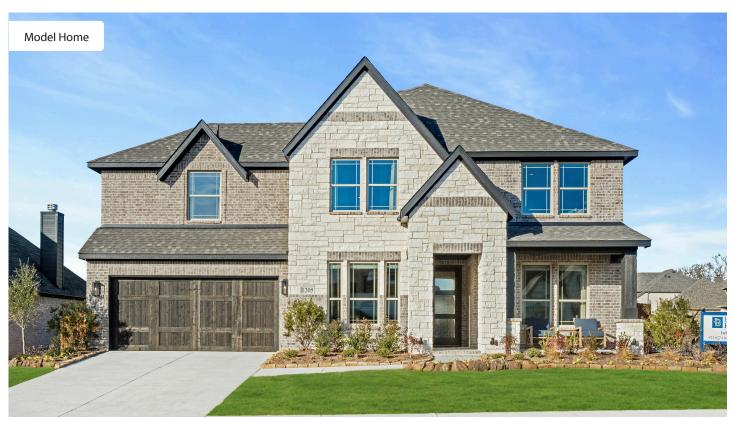

# 1205 Terrain Rd

MIDLOTHIAN, TX 76065
VILLAGES OF WALNUT GROVE

BELLFLOWER II FLOOR PLAN

3774 SOUARE FEET

**5** BEDROOMS **4.5**BATHROOMS

**Z**CAR GARAGE

A two-story floor plan with four bedrooms, three and a half bathrooms, dining room, game room, media room and a study. Optional configurations include a media room in lieu of the dining room or an optional Bedroom 5 with or without a full bathroom in lieu of an upstairs media room.