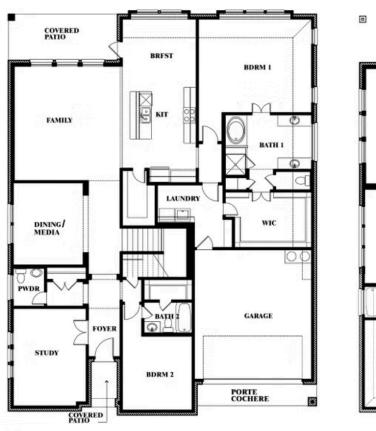

# 1205 Terrain Rd

MIDLOTHIAN, TX 76065
VILLAGES OF WALNUT GROVE

BELLFLOWER II FLOOR PLAN

3774 SOUARE FEET

**5** BEDROOMS **4.5**BATHROOMS

**Z**CAR GARAGE

A two-story floor plan with four bedrooms, three and a half bathrooms, dining room, game room, media room and a study. Optional configurations include a media room in lieu of the dining room or an optional Bedroom 5 with or without a full bathroom in lieu of an upstairs media room.