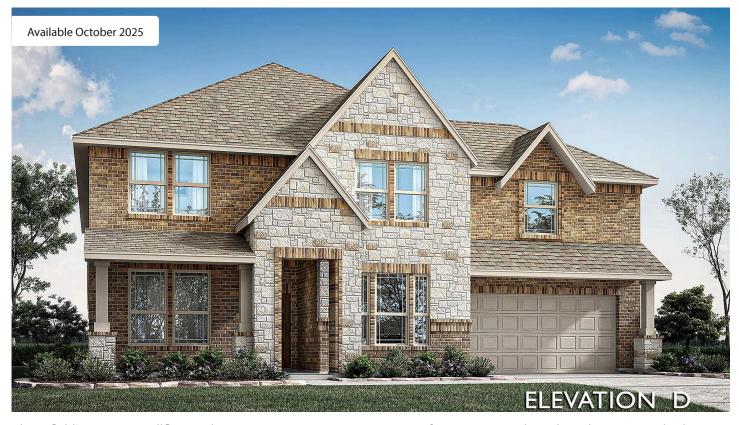

## **4013 Alpine Street**

MIDLOTHIAN, TX 76065
VILLAGES OF WALNUT GROVE

BELLFLOWER II FLOOR PLAN

PRICED AT \$556,852 \$589,000

3774 SOUARE FEET

# BEDROOMS 3.5
BATHROOMS

2.5
CAR GARAGE

Bloomfield's stunning Bellflower plan is an expansive two-story waiting for your personal touch; with 4 spacious bedrooms, 3.5 baths, elegant formal dining, a private study with glass French doors, an upstairs game room, and an open-concept living space. This home has it all! Tall ceilings throughout, and the Family Room ceiling soars 18 feet high, showcasing second-story windows and a Stone-to-Ceiling fireplace. At the heart of the room, the Deluxe Kitchen comes with custom cabinets, built-in SS appliances including a double oven, a large island, and a huge walk-in pantry. A dream Primary Suite layout with separate vanities, a spa-like shower, and a huge walk-in closet connected to the laundry room! Study, Powder Room, Guest Suite with a mud set shower, and Formal Dining Room are also on the first floor. Flexible Game Room space upstairs, as well as 2 bedrooms sharing a Jack and Jill bathroom. Special features like a 2.5-car deep garage with cedar doors, an upgraded 8' front door, and window coverings. Stop by Villages of Walnut Grove!