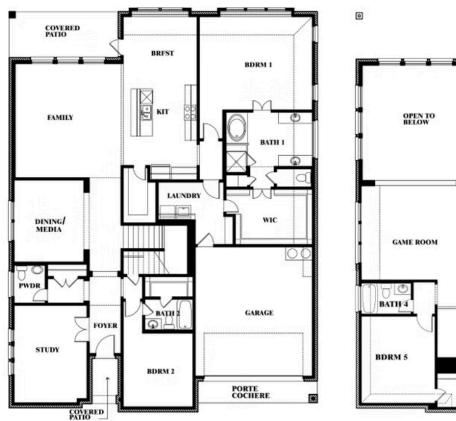

### Bellflower IV Opt. Bed 5/Bath 4 at Media

This brochure is for general informational purposes and is to be used as a guide only. Changes may be made during the development process and floorplans, dimensions, fixtures, fittings, finishes and specifications are subject to change without notice. Window placement, balcony configuration, wardrobe sizes and living areas may vary slightly within each plan type. EQUAL HOUSING OPPORTUNITY