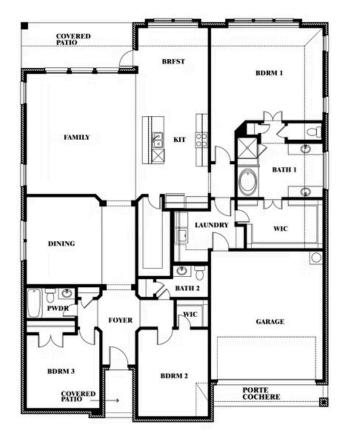

#### **VILLAGES OF WALNUT GROVE**

1205 TERRAIN ROAD, MIDLOTHIAN, TX 76065

**HOMES FROM** 

\$454,990

**2,519** SOUARE FEET

**5** BEDROOMS

2.5
BATHROOMS

**2** CAR GARAGE