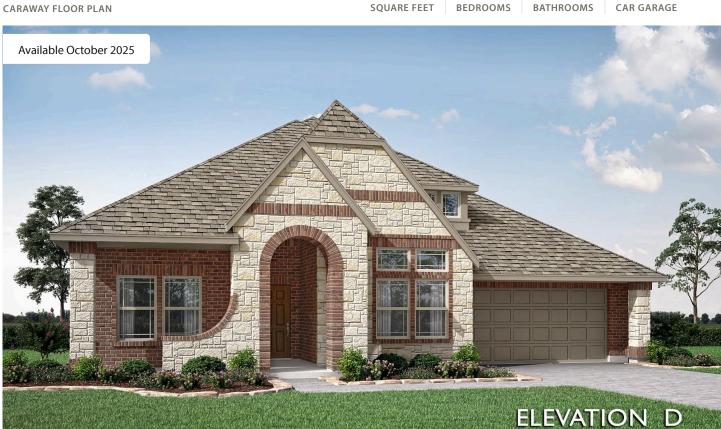

## VILLAGES OF WALNUT GROVE

CARAWAY FLOOR PLAN

PRICED AT

2519

\$556,560 **\$489,000** 

Introducing Bloomfield's Caraway plan with 4 bedrooms, 3 baths, and a full 2-car garage that's been thoughtfully deepened for extra space, perfectly situated on a corner lot with an elegant brick and stone facade and cedar garage doors that elevate its curb appeal. Designed for both comfort and style, this open-concept layout showcases upgraded Tile flooring enhanced by stylish Accent Tile in the bathrooms and ambient pendant and under-cabinet lighting in the Deluxe Kitchen. The Family Room is filled with natural light from expansive windows and centers around a stunning Stone-to-Ceiling Fireplace with a cedar mantel and a wood-burning option, offering both warmth and architectural charm. The kitchen itself features all-electric stainless steel appliances, Quartz and Granite countertops, a walk-in pantry, a pull-out trash bin, utility base and upper cabinets, and smart home convenience with five Z-Wave switches. A drop-in deck mount tub adds spa-like luxury to the Primary Suite, while Bath 3 features a sleek mud-set shower. Additional highlights include blinds throughout, a dedicated mud room, bricked front porch, front uplights and double flood lights for dramatic evening presence, and a spacious 10x17 extended patio for outdoor entertaining. With an 8' Front Door, full gutters, and upgraded lighting inside and out, this home is beautifully detailed and fully equipped. Visit Bloomfield at Villages of Walnut Grove today to learn more about this exceptional home!