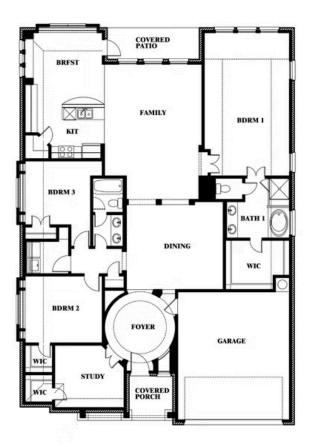

## Carolina

**CLASSIC SERIES** 

VILLAGES OF WALNUT GROVE 1205 TERRAIN ROAD, MIDLOTHIAN, TX 76065 HOMES FROM \$439,990

SOUARE FEET

2,313 3

**D** BEDROOMS 2.0 BATHROOMS **2** CAR GARAGE

Document generated Sep 12, 2025. Prices, plans, square footage, features and materials are subject to change at any time without notice and vary among communities. Listed prices are for informational purposes only, are not binding, and do not create any contractual obligation(s). The price of any home is dependent on numerous factors, all of which are unique to a specific home, and is not guaranteed until specified in a binding contract. Pricing of elevations and additional optional beds/baths vary per plan. Some plans require a premium homesite. Please ask the Community Manager for details. Renderings of homes are artist concepts and may not reflect exact colors and materials.