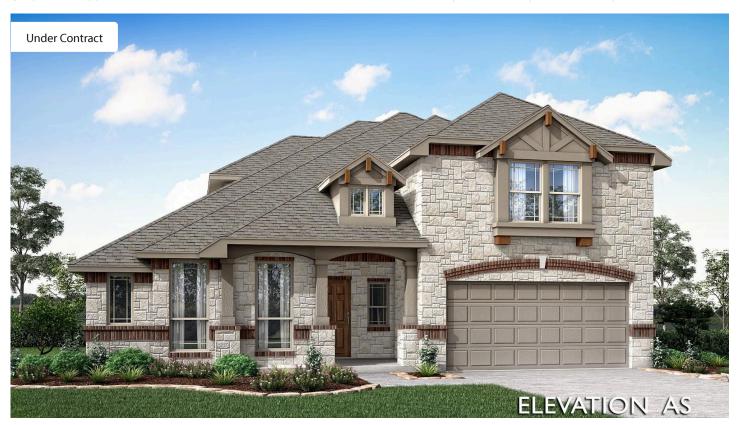

## 4025 Alpine Street

MIDLOTHIAN, TX 76065
VILLAGES OF WALNUT GROVE

CAROLINA IV FLOOR PLAN

PRICED AT \$529,000

3285 SOUARE FEET

4 BEDROOMS 3.0 BATHROOMS

2.5
CAR GARAGE

Bloomfield's Carolina IV beckons with a captivating brick and stone elevation, complemented by an elegant 8' Front Door and handsome cedar garage doors, all set on a desirable interior lot. Inside, discover the timeless charm of Wood-look Tile floors and the luxurious touch of Quartz countertops throughout, including a striking kitchen equipped with all-electric stainless steel appliances, a Double Oven, a glass pantry door, and stylish pendant lights over the island. The Gourmet Kitchen is further enhanced by under-cabinet lighting that creates a warm ambiance while offering task lighting for culinary creations. Gather around the majestic Stone-to-Ceiling Fireplace with a cedar mantel and ledgestone finish in the expansive Family Room—a perfect backdrop for both relaxing evenings and entertaining guests. Glass French doors enclose the private Study, while upgraded double floodlights on the rear soffit corners and front uplights illuminate the exterior, blending style with security. Cozy window seats offer moments of quiet reflection, and 2-inch faux wood blinds throughout provide comfort and privacy. The Rotunda Entry, Formal Dining, and open Family Room offer an inviting layout for gatherings, while the extended patio, enhanced by full gutters and exterior lighting, invites outdoor enjoyment. Retreat to the Primary Suite featuring a walk-in closet and a luxurious drop-in deck mount tub, or unwind upstairs in the spacious Game Room and Media. With its many thoughtful upgrades and the added convenience of a 2.5-car garage, the Carolina IV delivers the perfect blend of elegance, comfort, and functionality. Contact or visit Bloomfield Homes in Villages of Walnut Grove to learn more.