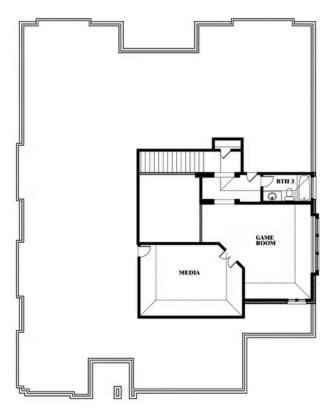

# **Primrose FE III**

**CLASSIC SERIES** 

**VILLAGES OF WALNUT GROVE** 

1205 TERRAIN ROAD, MIDLOTHIAN, TX 76065

**HOMES FROM** 

\$559,990

**3,525** SOUARE FEET

BEDROOMS

3.5
BATHROOMS

3

CAR GARAGE

### Primrose FE III

This brochure is for general informational purposes and is to be used as a guide only. Changes may be made during the development process and floorplans, dimensions, fixtures, fittings, finishes and specifications are subject to change without notice. Window placement, balcony configuration, wardrobe sizes and living areas may vary slightly within each plan type. EQUAL HOUSING OPPORTUNITY