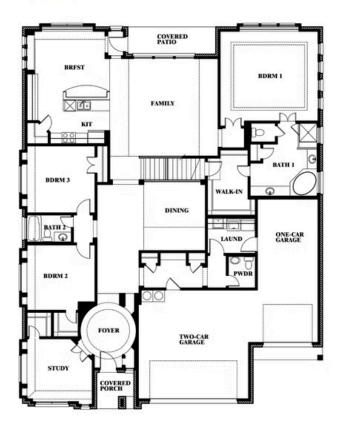

# **Primrose FE III**

**CLASSIC SERIES** 

**VILLAGES OF WALNUT GROVE** 

1205 TERRAIN ROAD, MIDLOTHIAN, TX 76065

**HOMES FROM** 

\$559,990

**3,525** SOUARE FEET

BEDROOMS

3.5
BATHROOMS

3

CAR GARAGE

### Primrose FE III

This brochure is for general informational purposes and is to be used as a guide only. Changes may be made during the development process and floorplans, dimensions, fixtures, fittings, finishes and specifications are subject to change without notice. Window placement, balcony configuration, wardrobe sizes and living areas may vary slightly within each plan type. EQUAL HOUSING OPPORTUNITY