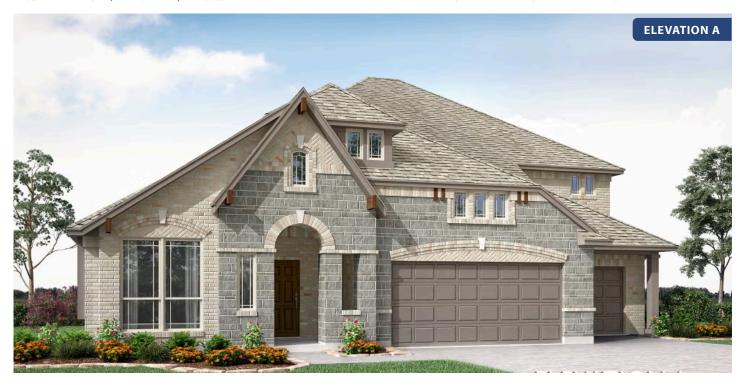

# **Primrose FE IV**

**CLASSIC SERIES** 

#### **VILLAGES OF WALNUT GROVE**

1205 TERRAIN ROAD, MIDLOTHIAN, TX 76065

**HOMES FROM** 

\$569,990

3,543 SOUARE FEET

4 BEDROOMS 3.5
BATHROOMS

3 CAR GARAGE

## **Primrose FE IV**

#### **VILLAGES OF WALNUT GROVE**

1205 TERRAIN ROAD, MIDLOTHIAN, TX 76065