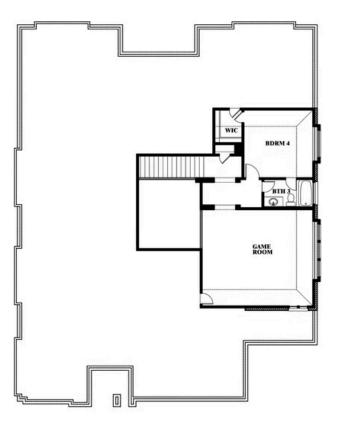

# **Primrose FE IV**

**CLASSIC SERIES** 

#### **VILLAGES OF WALNUT GROVE**

1205 TERRAIN ROAD, MIDLOTHIAN, TX 76065

**HOMES FROM** 

\$569,990

3,543 SOUARE FEET

4 BEDROOMS 3.5
BATHROOMS

3 CAR GARAGE

## **Primrose FE IV**

#### **VILLAGES OF WALNUT GROVE**

1205 TERRAIN ROAD, MIDLOTHIAN, TX 76065