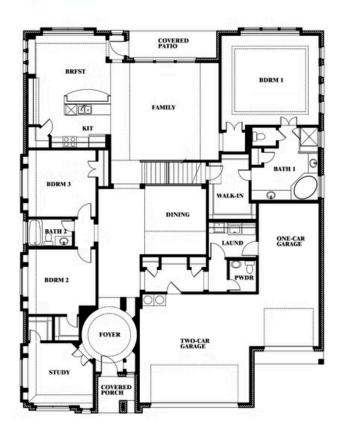

#### **VILLAGES OF WALNUT GROVE**

1205 TERRAIN ROAD, MIDLOTHIAN, TX 76065

**HOMES FROM** 

\$579,990

3,733 SOUARE FEET

4 BEDROOMS 3.5
BATHROOMS

3 CAR GARAGE

### Primrose FE V

This brochure is for general informational purposes and is to be used as a guide only. Changes may be made during the development process and floorplans, dimensions, fixtures, fittings, finishes and specifications are subject to change without notice. Window placement, balcony configuration, wardrobe sizes and living areas may vary slightly within each plan type. EQUAL HOUSING OPPORTUNITY