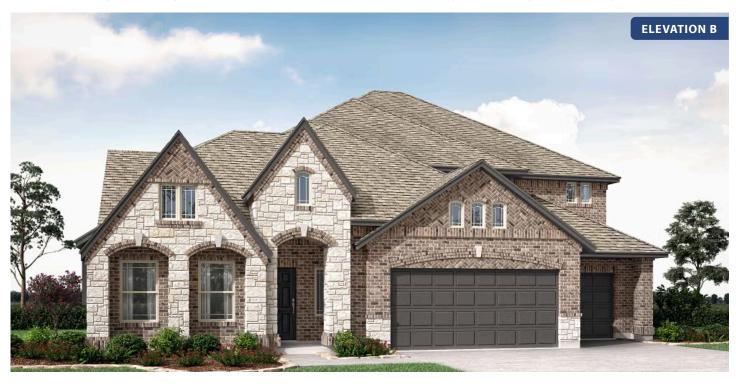

# **Primrose FE V**

**CLASSIC SERIES** 

#### **VILLAGES OF WALNUT GROVE**

1205 TERRAIN ROAD, MIDLOTHIAN, TX 76065

**HOMES FROM** 

\$579,990

3,733 SOUARE FEET

4 BEDROOMS 3.5
BATHROOMS

3 CAR GARAGE

## **Primrose FE V**

#### **VILLAGES OF WALNUT GROVE**

1205 TERRAIN ROAD, MIDLOTHIAN, TX 76065