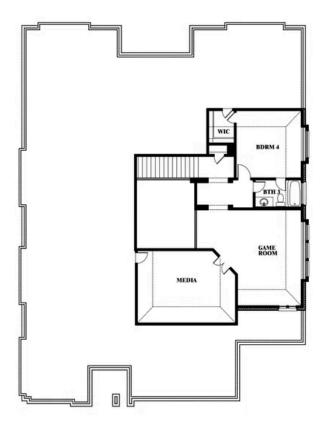

#### **VILLAGES OF WALNUT GROVE**

1205 TERRAIN ROAD, MIDLOTHIAN, TX 76065

**HOMES FROM** 

\$579,990

3,733 SOUARE FEET

4 BEDROOMS 3.5
BATHROOMS

3 CAR GARAGE

### Primrose FE V

This brochure is for general informational purposes and is to be used as a guide only. Changes may be made during the development process and floorplans, dimensions, fixtures, fittings, finishes and specifications are subject to change without notice. Window placement, balcony configuration, wardrobe sizes and living areas may vary slightly within each plan type. EQUAL HOUSING OPPORTUNITY