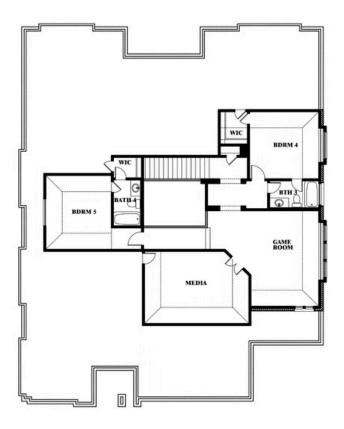

#### VILLAGES OF WALNUT GROVE

1205 TERRAIN ROAD, MIDLOTHIAN, TX 76065

**HOMES FROM** 

\$599,990

4,065

5

4.5

3