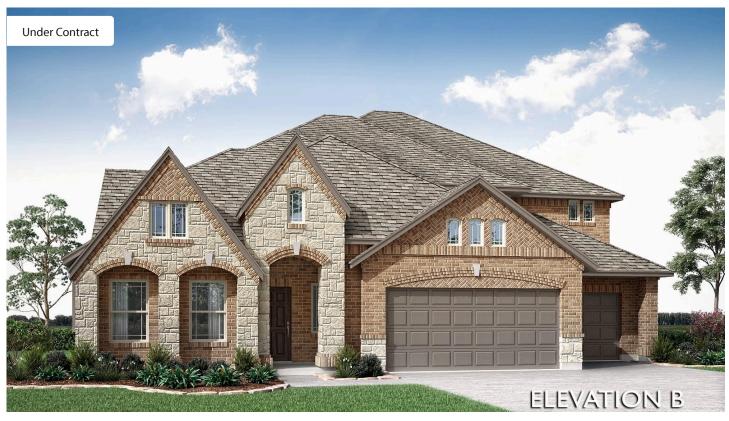

## **4026 Alpine Street**

MIDLOTHIAN, TX 76065
VILLAGES OF WALNUT GROVE

PRIMROSE FE VI FLOOR PLAN

PRICED AT \$744,932 \$629,000

4070 SOUARE FEET

**5** BEDROOMS 4.5
BATHROOMS

3 CAR GARAGE

Introducing Bloomfield's gorgeous Primrose FE VI floor plan, a stunning two-story home designed with room for everyone. Its beautiful brick and stone elevation perfectly complements its elegant design, while an upgraded 8' Front Door welcomes you into a sophisticated Rotunda Entry. The spacious layout offers 5 bedrooms and 4.5 baths, with multiple bedrooms on both floors for ultimate flexibility. A Formal Dining area, private Study, and large Family Room with vaulted ceilings and a striking Stone-to-Ceiling Fireplace with a cedar mantel create inviting gathering spaces. The Deluxe Kitchen is a chef's dream, featuring SS all-electric appliances, a Double Oven, Quartz countertops, pot and pan drawers, a custom wood vent hood, and ample storage, all enhanced by warm wood flooring that flows throughout the common areas. The thoughtfully designed mud room provides additional storage, while blinds add privacy and gutters ensure easy maintenance. Situated on an interior lot, this home offers both style and function. Enjoy community amenities such as trails, making Villages of Walnut Grove in Midlothian the perfect place to call home!