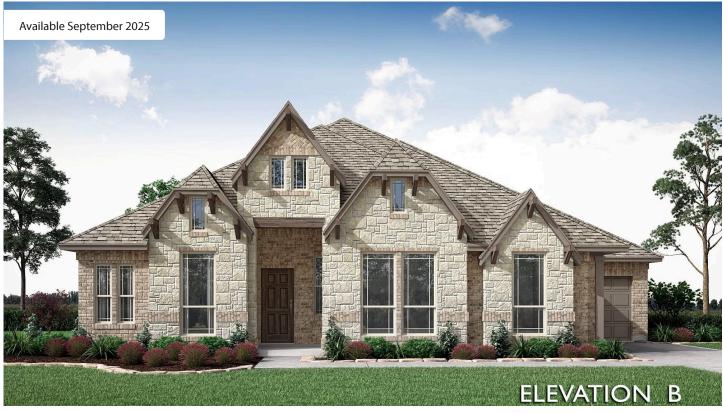

## 1210 Deacon Drive

MIDLOTHIAN, TX 76065
VILLAGES OF WALNUT GROVE

PRIMROSE FE FLOOR PLAN

PRICED AT \$603,778 \$539,000

2783 SOUARE FEET

**5** BEDROOMS

2.5
BATHROOMS

**3** CAR GARAGE

Introducing the Primrose, a top Bloomfield design situated on an interior lot that boasts soaring ceilings, expansive windows, and a 3-car garage for added storage and functionality. Inside, the open-concept living space is elevated by upgraded C-Tile flooring and accent Tile that stretches through all main areas, enhancing the home's natural flow and highlighting its refined finishes. A dramatic 18' ceiling in the Family Room enhances the grandeur of the space, anchored by a striking Stone-to-Ceiling Fireplace with a cedar mantel that adds both warmth and architectural charm. The gourmet island kitchen is a showpiece, featuring a Deluxe layout with double ovens, all-electric stainless steel appliances, a pull-out trash bin, custom cabinetry, Quartz countertops, and a wood vent hood, all beautifully illuminated by under-cabinet lights, pendant lighting, and extra recessed can lights. Open Dining flows seamlessly into the Family Room, creating a bright, connected space ideal for hosting. A welcoming rotunda entry leads to sun-filled living areas where window seats invite cozy moments beneath vaulted ceilings, while Glass French Doors at the Study provide privacy without sacrificing style. The Primary Suite is a true retreat with elevated design elements, and the thoughtfully designed utility room includes upper cabinets for added storage. Outdoor living is equally impressive with an extended back patio, a bricked front porch, full gutters, double flood lights, front elevation uplights, and distinctive cedar garage doors that accentuate the brick and stone façade. Complete with blinds throughout, an 8' Front Door sets a bold and elegant tone that carries through the entire home. Visit Bloomfield at Villages of Walnut Grove today to explore this exceptional residence in person!