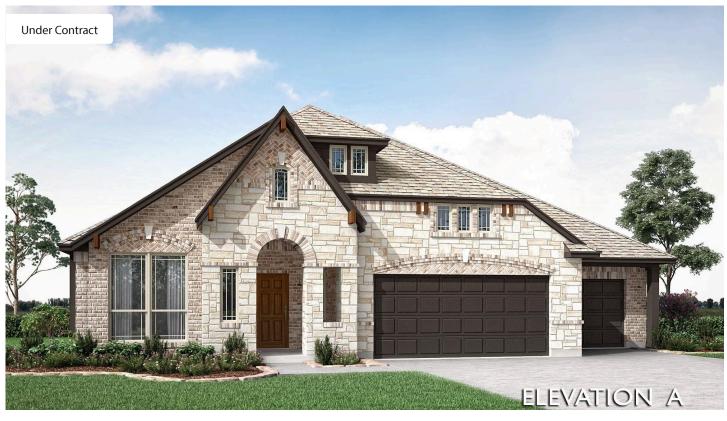

## 1422 Terrain Road

MIDLOTHIAN, TX 76065
VILLAGES OF WALNUT GROVE

PRIMROSE FE FLOOR PLAN

PRICED AT \$591,873 \$539,000

2778 SOUARE FEET

**5** BEDROOMS 2.0
BATHROOMS

**S** CAR GARAGE

Introducing the Primrose, a top Bloomfield design situated on a spacious interior lot, enhanced by a bricked front porch and a striking brick and stone facade that elevate its curb appeal. This thoughtfully crafted 3-bedroom, 2-bath home features a 3-car garage and welcomes you with a bold 8' Front Door that opens into a rotunda entry and sunlit open-concept living spaces. Inside, exotic Tile flooring spans the main areas, while soaring ceilings and expansive windows flood the home with natural light. A dramatic 18' ceiling and a Stone-to-Ceiling Fireplace with a cedar mantel bring warmth and architectural depth to the Family Room. The Deluxe Kitchen is a showpiece with pendant lighting, under-cabinet illumination, upgraded Quartz countertops throughout, a Glass Pantry Door, custom backsplash, and rich custom cabinetry paired with allelectric stainless steel appliances, including double ovens and a wood vent hood with pot and pan drawers for optimal storage. The open layout flows effortlessly into the Dining Area, perfect for everyday living or entertaining, while the Study—framed by elegant Glass French Doors—offers quiet productivity. Vaulted ceilings and window seats add a cozy, refined touch, and the Primary Suite includes upgraded finishes, a spacious closet, and a luxurious bath with a drop-in deck mount tub. Functional touches such as a well-placed mud room, utility sink in the laundry, built-in blinds, and full gutters blend convenience with style. The extended covered patio invites outdoor enjoyment year-round. Located in the Villages of Walnut Grove with scenic trails nearby, this home offers a lifestyle defined by comfort, quality, and elevated design.