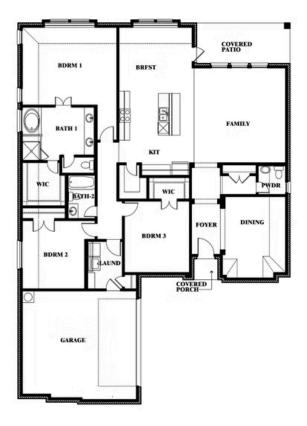

#### **VILLAGES OF WALNUT GROVE**

1205 TERRAIN ROAD, MIDLOTHIAN, TX 76065

**HOMES FROM** 

\$429,990

2,250 SOUARE FEET

BEDROOMS

2.5
BATHROOMS

**2** CAR GARAGE

### Rockcress

This brochure is for general informational purposes and is to be used as a guide only. Changes may be made during the development process and floorplans, dimensions, fixtures, fittings, finishes and specifications are subject to change without notice. Window placement, balcony configuration, wardrobe sizes and living areas may vary slightly within each plan type. EQUAL HOUSING OPPORTUNITY