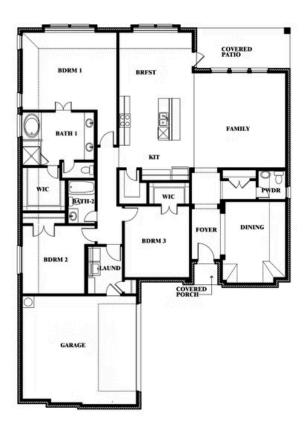

# **Rockcress**

CLASSIC SERIES

#### **VILLAGES OF WALNUT GROVE**

1205 TERRAIN ROAD, MIDLOTHIAN, TX 76065

**HOMES FROM** 

\$429,990

2,250 SOUARE FEET

**5** BEDROOMS

2.5
BATHROOMS

**2** CAR GARAGE

## **Rockcress**

#### **VILLAGES OF WALNUT GROVE**

1205 TERRAIN ROAD, MIDLOTHIAN, TX 76065