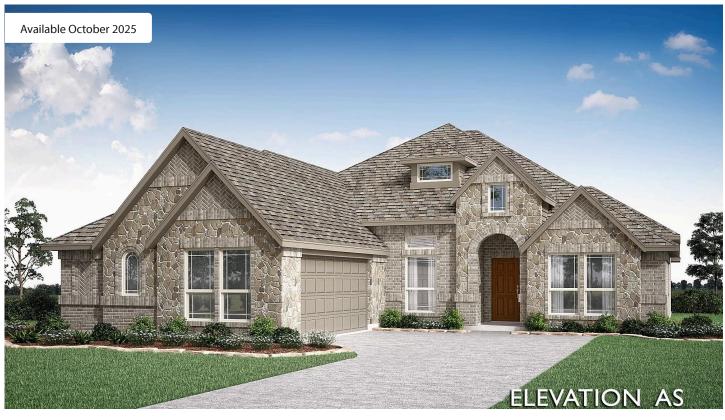

## 1206 Deacon Drive

MIDLOTHIAN, TX 76065
VILLAGES OF WALNUT GROVE

ROCKCRESS FLOOR PLAN

PRICED AT

\$505,481 \$459,000

2260 SOUARE FEET

4 BEDROOMS 3.0 BATHROOMS

**2** CAR GARAGE

This open-concept, single-story plan flaunts 4 spacious bedrooms and 3 full baths, including a lux Primary Suite and Guest Room with an attached bathroom. Intentional design and color choices give this home a versatile look, while practical utility additions make each space feel custom - everything from comfort height toilets, upgraded carpet, Z-wave switches, exterior lighting, double ovens, a cedar garage door, 2in faux wood blinds, gutters, and a wood-burning, stone fireplace reaching from floor to ceiling in the Family Room. With a deluxe package, the kitchen also comes equipped with upgraded stainless steel appliances built into the cabinetry, a frosted glass door at the large walk-in pantry, a pull-out trash bin, huge central island workspace with pendant lighting, wood vent hood, deep drawers, and undercabinet illumination. Quartz countertops and upgraded tile on floors and walls (with accents) was installed throughout, and the Primary has a drop-in deck mount tub. The homesite has a beautiful backyard with a shaded covered patio, and the front curb appeal would fill any homeowner with pride! Stop by Bloomfield at Villages of Walnut Grove to learn more about this modern single-story!