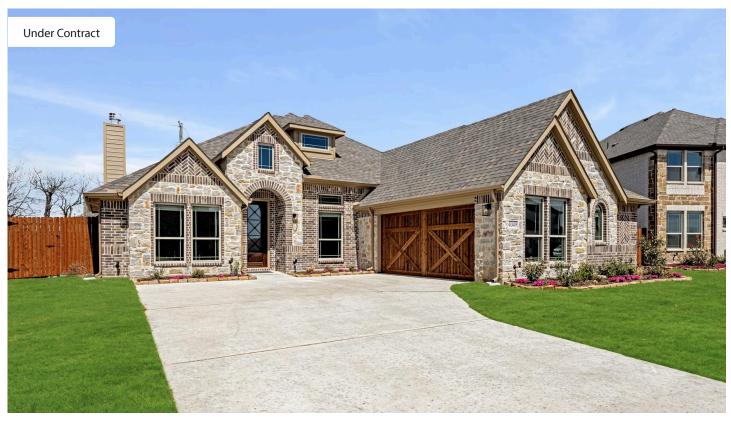

## **4049 Alpine Street**

MIDLOTHIAN, TX 76065
VILLAGES OF WALNUT GROVE

ROCKCRESS FLOOR PLAN

PRICED AT \$553,623 \$449,000

2260 SOUARE FEET

**3** BEDROOMS 2.5
BATHROOMS

**2** CAR GARAGE

Come see the stunning Rockcress plan, a beautifully upgraded home with a charming brick and stone exterior, nestled on an interior lot. The home boasts an 8' front door and cedar garage door, leading to a thoughtfully designed interior with 3 bedrooms, a Study, and 2.5 baths. The Deluxe Kitchen shines with all-electric stainless steel appliances, Quartz countertops, custom wood vent hood, and pot and pan drawers for extra storage, while the living area is anchored by a striking stone-to-ceiling fireplace with a cedar mantel. Practicality meets style with features like a mud bench, ceiling fans, and window seating in both the Primary Suite and Breakfast Nook. Outdoors, enjoy the covered patio complete with gutters and full landscaping. With an HOA due of \$600 annually, this home is ideal for those seeking comfort, convenience, and sophistication in a serene setting. Contact or visit Bloomfield at Villages of Walnut Grove in Midlothian today to learn more!