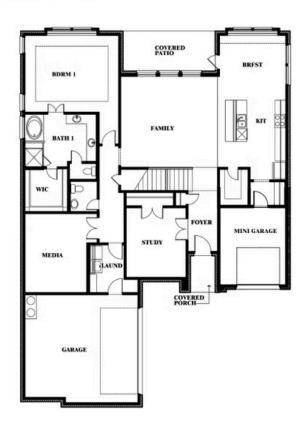

# Seaberry

## **VILLAGES OF WALNUT GROVE**

1205 TERRAIN ROAD, MIDLOTHIAN, TX 76065

This brochure is for general informational purposes and is to be used as a guide only. Changes may be made during the development process and floorplans, dimensions, fixtures, fittings, finishes and specifications are subject to change without notice. Window placement, balcony configuration, wardrobe sizes and living areas may vary slightly within each plan type. EQUAL HOUSING OPPORTUNITY