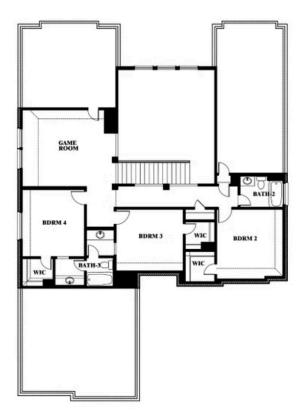

# VILLAGES OF WALNUT GROVE

1205 TERRAIN ROAD, MIDLOTHIAN, TX 76065

# BLOOMFIELD HOMES

This brochure is for general informational purposes and is to be used as a guide only. Changes may be made during the development process and floorplans, dimensions, fixtures, fittings, finishes and specifications are subject to change without notice. Window placement, balcony configuration, wardrobe sizes and living areas may vary slightly within each plan type. EQUAL HOUSING OPPORTUNITY