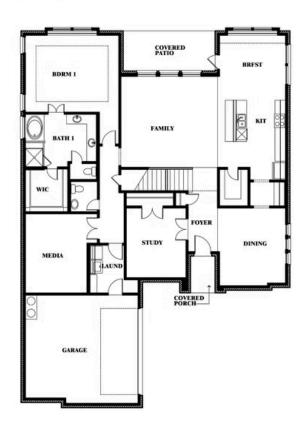

## **VILLAGES OF WALNUT GROVE**

1205 TERRAIN ROAD, MIDLOTHIAN, TX 76065

This brochure is for general informational purposes and is to be used as a guide only. Changes may be made during the development process and floorplans, dimensions, fixtures, fittings, finishes and specifications are subject to change without notice. Window placement, balcony configuration, wardrobe sizes and living areas may vary slightly within each plan type. EQUAL HOUSING OPPORTUNITY

Seaberry