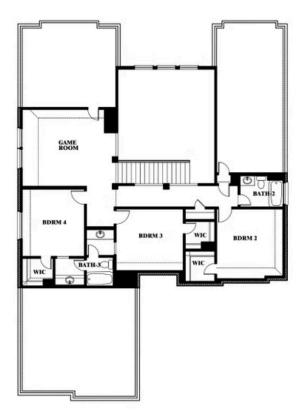

# Seaberry **VILLAGES OF WALNUT GROVE**

1205 TERRAIN ROAD, MIDLOTHIAN, TX 76065

Seaberry Opt. Bed 5 at Media

This brochure is for general informational purposes and is to be used as a guide only. Changes may be made during the development process and floorplans, dimensions, fixtures, fittings, finishes and specifications are subject to change without notice. Window placement, balcony configuration, wardrobe sizes and living areas may vary slightly within each plan type. EQUAL HOUSING OPPORTUNITY