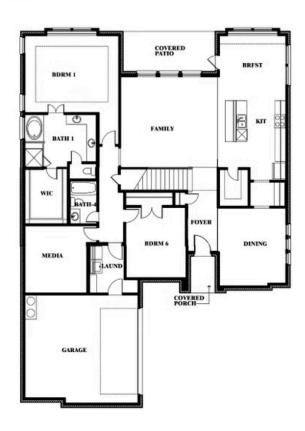

# VILLAGES OF WALNUT GROVE

1205 TERRAIN ROAD, MIDLOTHIAN, TX 76065

Seaberry Opt. Bed 6 at Study

This brochure is for general informational purposes and is to be used as a guide only. Changes may be made during the development process and floorplans, dimensions, fixtures, fittings, finishes and specifications are subject to change without notice. Window placement, balcony configuration, wardrobe sizes and living areas may vary slightly within each plan type. EQUAL HOUSING OPPORTUNITY

Seaberry