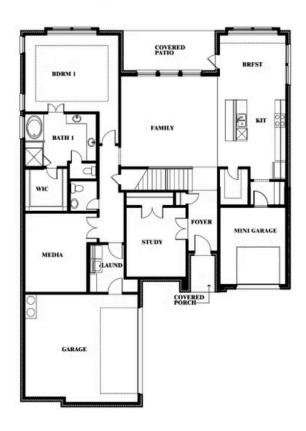

### **VILLAGES OF WALNUT GROVE**

1205 TERRAIN ROAD, MIDLOTHIAN, TX 76065

Seaberry II Opt. Mini Garage at Dining