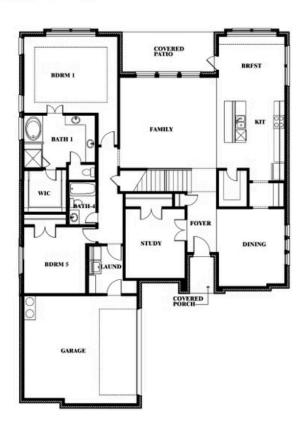

### **VILLAGES OF WALNUT GROVE**

1205 TERRAIN ROAD, MIDLOTHIAN, TX 76065

Seaberry II Opt. Mini Garage at Dining