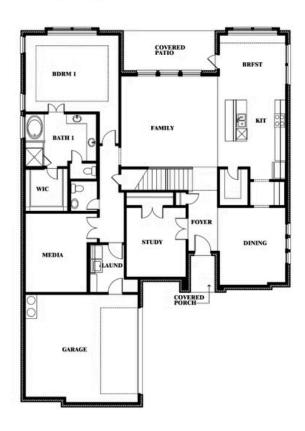

### **VILLAGES OF WALNUT GROVE**

1205 TERRAIN ROAD, MIDLOTHIAN, TX 76065

Seaberry II Opt. Bed 5 at Media

Seaberry II