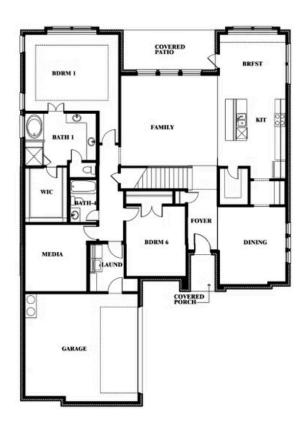

### **VILLAGES OF WALNUT GROVE**

1205 TERRAIN ROAD, MIDLOTHIAN, TX 76065

Seaberry II Opt. Bed 5 at Media

Seaberry II