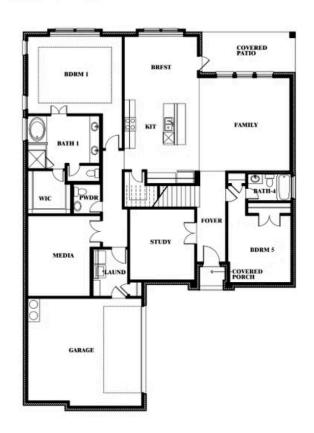

# **Spring Cress**

**CLASSIC SERIES** 

#### **VILLAGES OF WALNUT GROVE**

1205 TERRAIN ROAD, MIDLOTHIAN, TX 76065

**HOMES FROM** 

\$519,990

**3,518** SOUARE FEET

# BEDROOMS 3.5
BATHROOMS

**2** CAR GARAGE

Scott Silvis

CELL: (972) 822-5539 SALES OFFICE: (817) 783-2899

#### **VILLAGES OF WALNUT GROVE**

1205 TERRAIN ROAD, MIDLOTHIAN, TX 76065