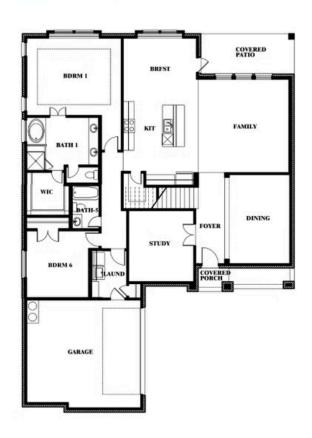

### Spring Cress Opt. Bed 6 & Bath 5 at Media

Scott Silvis

CELL: (972) 822-5539 SALES OFFICE: (817) 783-2899