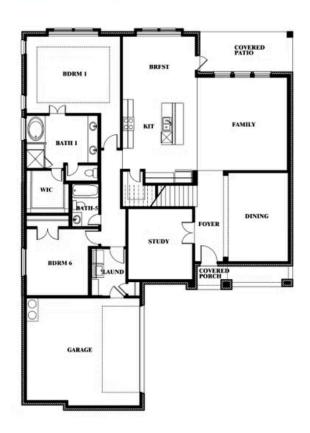

### Spring Cress II Opt. Bed 6 & Bath 5 at Media

This brochure is for general informational purposes and is to be used as a guide only. Changes may be made during the development process and floorplans, dimensions, fixtures, fittings, finishes and specifications are subject to change without notice. Window placement, balcony configuration, wardrobe sizes and living areas may vary slightly within each plan type. EQUAL HOUSING OPPORTUNITY