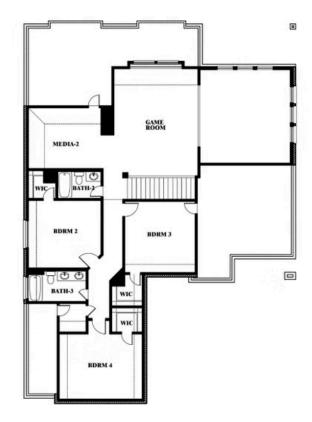

## **Spring Cress II**

### **VILLAGES OF WALNUT GROVE**

1205 TERRAIN ROAD, MIDLOTHIAN, TX 76065

### Spring Cress II Opt. Bed 6 & Bath 5 at Media

This brochure is for general informational purposes and is to be used as a guide only. Changes may be made during the development process and floorplans, dimensions, fixtures, fittings, finishes and specifications are subject to change without notice. Window placement, balcony configuration, wardrobe sizes and living areas may vary slightly within each plan type. EQUAL HOUSING OPPORTUNITY