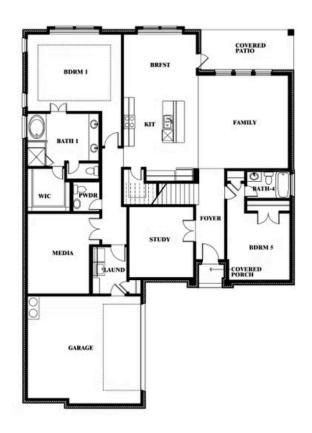

## Spring Cress II Opt. Bed 5 & Bath 4 at Dining

This brochure is for general informational purposes and is to be used as a guide only. Changes may be made during the development process and floorplans, dimensions, fixtures, fittings, finishes and specifications are subject to change without notice. Window placement, balcony configuration, wardrobe sizes and living areas may vary slightly within each plan type. EQUAL HOUSING OPPORTUNITY