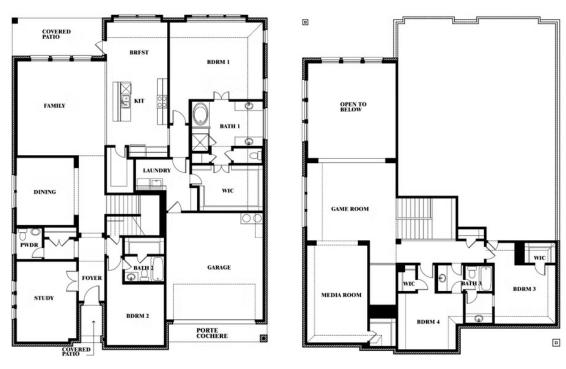

# **Bellflower II**

CLASSIC SERIES

**WIND RIDGE** 

5014 RIDGEVIEW LANE, MIDLOTHIAN, TX 76065

**HOMES FROM** 

\$582,990

3,774 SQUARE FEET

# BEDROOMS 3.5
BATHROOMS

2

CAR GARAGE

### Bellflower II

This brochure is for general informational purposes and is to be used as a guide only. Changes may be made during the development process and floorplans, dimensions, fixtures, fittings, finishes and specifications are subject to change without notice. Window placement, balcony configuration, wardrobe sizes and living areas may vary slightly within each plan type. EQUAL HOUSING OPPORTUNITY