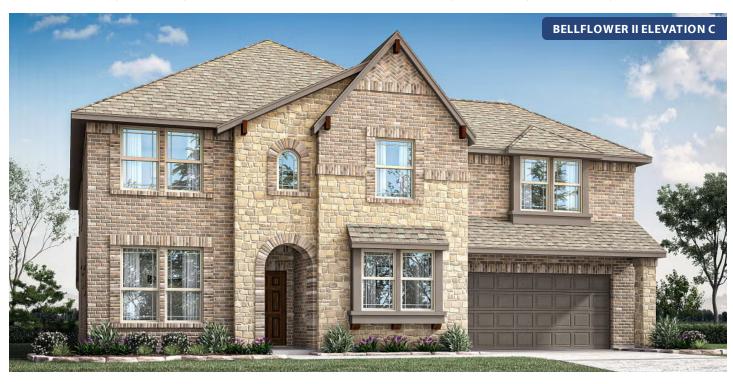

# **Bellflower II**

CLASSIC SERIES

**WIND RIDGE** 

5014 RIDGEVIEW LANE, MIDLOTHIAN, TX 76065

**HOMES FROM** 

\$582,990

3,774 SQUARE FEET

## **Bellflower II**

### WIND RIDGE

5014 RIDGEVIEW LANE, MIDLOTHIAN, TX 76065