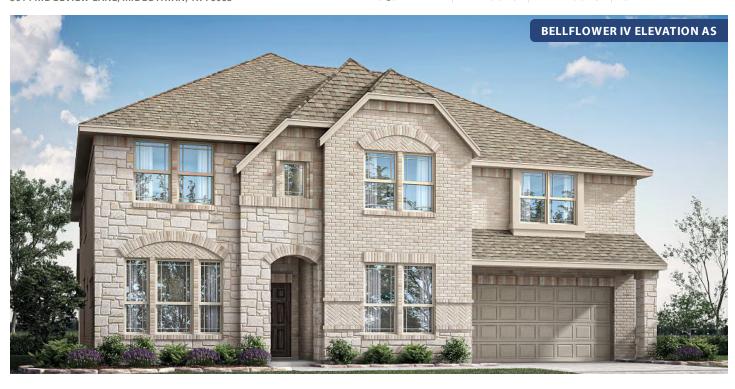

## **Bellflower IV**

CLASSIC SERIES

**WIND RIDGE** 

5014 RIDGEVIEW LANE, MIDLOTHIAN, TX 76065

**HOMES FROM** 

\$632,990

4,226 SOUARE FEET

5 **BEDROOMS** 

4.5 BATHROOMS

CAR GARAGE

**Bellflower IV** 

**Bellflower IV** 