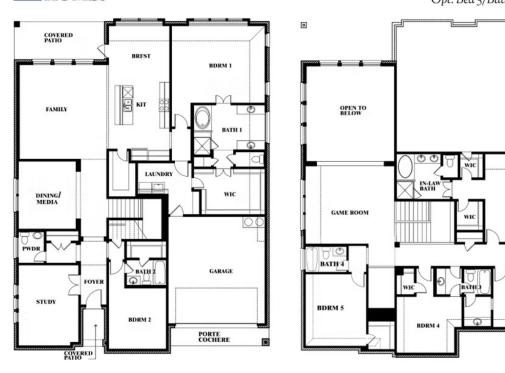

### Bellflower IV Opt. Bed 5/Bath 4 at Media

IN-LAW SUITE

0

This brochure is for general informational purposes and is to be used as a guide only. Changes may be made during the development process and floorplans, dimensions, fixtures, fittings, finishes and specifications are subject to change without notice. Window placement, balcony configuration, wardrobe sizes and living areas may vary slightly within each plan type. EQUAL HOUSING OPPORTUNITY