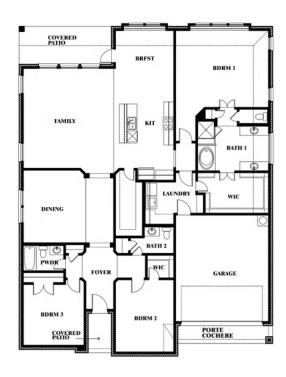

## **WIND RIDGE**

5014 RIDGEVIEW LANE, MIDLOTHIAN, TX 76065

**HOMES FROM** 

\$475,990

**2,519** SOUARE FEET

BEDROOMS

2.5
BATHROOMS

2

CAR GARAGE

Caraway