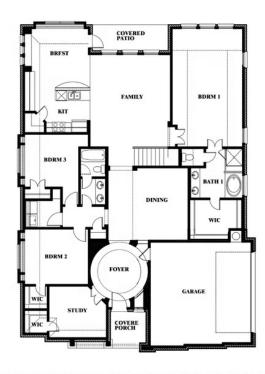

# **Carolina IV Side** Entry

**CLASSIC SERIES** 

**WIND RIDGE** 

5014 RIDGEVIEW LANE, MIDLOTHIAN, TX 76065

**HOMES FROM** 

\$530,990

3,258 SQUARE FEET BEDROOMS

3.0

## Carolina IV Side Entry

### Carolina IV Side Entry

This brochure is for general informational purposes and is to be used as a guide only. Changes may be made during the development process and floorplans, dimensions, fixtures, fittings, finishes and specifications are subject to change without notice. Window placement, balcony configuration, wardrobe sizes and living areas may vary slightly within each plan type. EQUAL HOUSING OPPORTUNITY