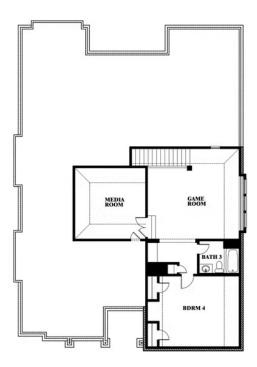

# **Carolina IV Side** Entry

**CLASSIC SERIES** 

**WIND RIDGE** 

5014 RIDGEVIEW LANE, MIDLOTHIAN, TX 76065

**HOMES FROM** 

\$530,990

3,258 SQUARE FEET BEDROOMS

3.0