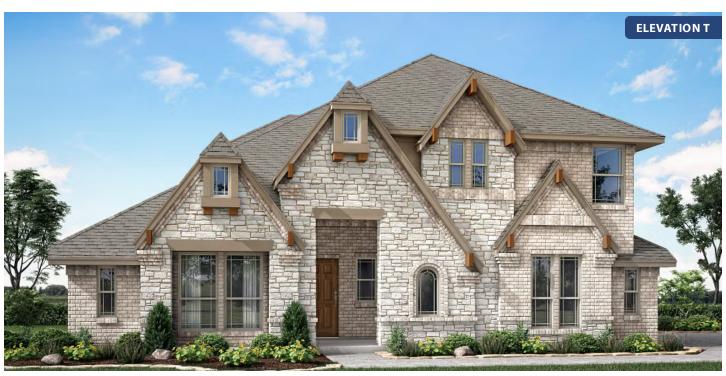

# **Carolina IV Side** Entry

**CLASSIC SERIES** 

**WIND RIDGE** 

5014 RIDGEVIEW LANE, MIDLOTHIAN, TX 76065

**HOMES FROM** 

\$530,990

3,258 SQUARE FEET BEDROOMS

3.0

## Carolina IV Side Entry

### **WIND RIDGE**

5014 RIDGEVIEW LANE, MIDLOTHIAN, TX 76065